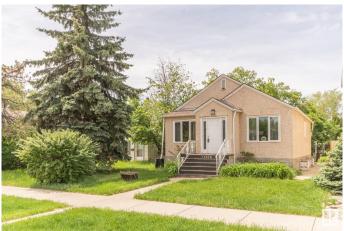

### \$320,000

2 Bedroom, 1.00 Bathroom, 825 sqft Single Family on 0.00 Acres

Cromdale, Edmonton, AB

Take a step back in time to 1947 when you find crystal glass door knobs, front and back porches and stained glass windows to welcome you. This beautifully treed street in Cromdale holds a lot of history as does this home. You will find it is pretty much original and being it has been rented for many years it is being sold As Is Where Is. Please take a look and see if you are someone who loves to restore older homes or perhaps just the lot is more to your liking. How great to be able to walk to the foot ball games or a concert in Commonwealth Stadium. So close to downtown, shopping, medical and parks. With the back alley you have access to parking in the back or on the street. A hidden gem for sure.

#### **Exterior**

Exterior Wood, Stucco

Exterior Features Back Lane, Low Maintenance Landscape, Public Swimming Pool, Public

Transportation

Roof Asphalt Shingles

Construction Wood, Stucco

Foundation Concrete Perimeter