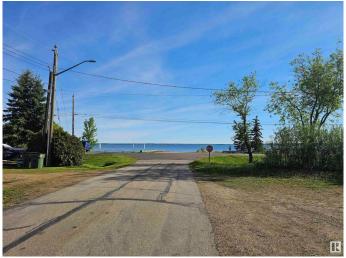

## \$145,000

0 Bedroom, 0.00 Bathroom, Rural on 0.00 Acres

Val Quentin, Rural Lac Ste. Anne County, AB

50x150' titled lot located in the quiet community of Val Quentin, just across the street from the boat launch and playground area at lakeside at Lac Ste Anne. This one has a double, oversized garage with r/i bathroom. Power is currently supplied by neighbor so new owner will have to run in their own power. Comes with drilled well (info unknown), municipal sewer, RV Parking with dump, two driveways and a grass front lawn. Can put boat hoist out for the summer just steps away from the property. Great for building your dream home or your recreational get away. Only 40 minutes NW of Edmonton.