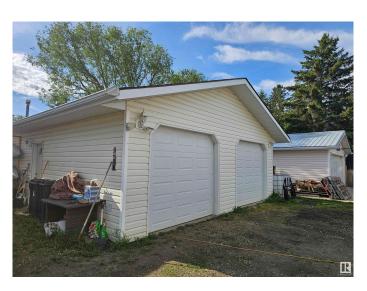

## \$145,000

0 Bedroom, 0.00 Bathroom, Rural on 0.00 Acres

Val Quentin, Rural Lac Ste. Anne County, AB

50x150' titled lot located in the quiet community of Val Quentin, just across the street from the boat launch and playground area at lakeside at Lac Ste Anne. This one has a double, oversized garage with r/i bathroom. Power is currently supplied by neighbor so new owner will have to run in their own power. Comes with drilled well (info unknown), municipal sewer, RV Parking with dump, two driveways and a grass front lawn. Can put boat hoist out for the summer just steps away from the property. Great for building your dream home or your recreational get away. Only 40 minutes NW of Edmonton.