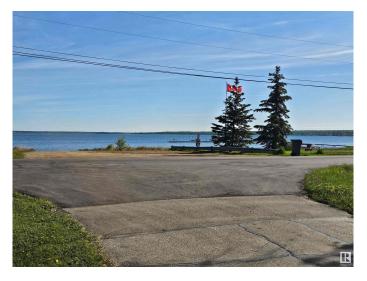

## \$145,000

0 Bedroom, 0.00 Bathroom, Rural on 0.00 Acres

Val Quentin, Rural Lac Ste. Anne County, AB

50x150' titled lot located in the quiet community of Val Quentin, just across the street from the boat launch and playground area at lakeside at Lac Ste Anne. This one has a double, oversized garage with r/i bathroom. Power is currently supplied by neighbor so new owner will have to run in their own power. Comes with drilled well (info unknown), municipal sewer, RV Parking with dump, two driveways and a grass front lawn. Can put boat hoist out for the summer just steps away from the property. Great for building your dream home or your recreational get away. Only 40 minutes NW of Edmonton.