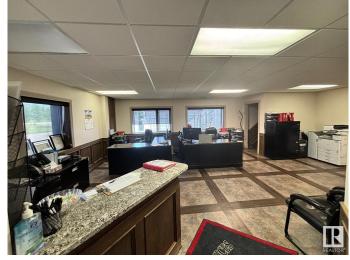

#### \$0

0 Bedroom, 0.00 Bathroom, Industrial on 0.00 Acres

Drayton Valley, Drayton Valley, AB

This property offers excellent visibility from the Highway (22) with quick access to Highway 22 & 39. This property is unique in that it offers 3.95 acres in addition to the 60x100 building constructed in 2013 with approximately 70% (4200 sqft) dedicated to shop. The shop bays are 60 feet deep with three 14 foot overhead doors and two 16 foot overhead doors. The shop is heated with overhead radiant heat. The balance of the main floor features a large reception area with 6 offices. The second storey features storage areas. bathrooms, a large lunch room, and a massive boardroom.