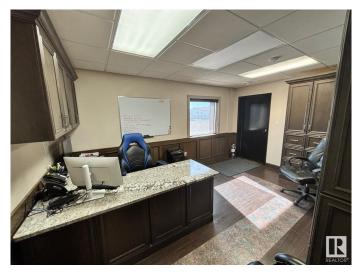

#### \$0

0 Bedroom, 0.00 Bathroom, Industrial on 0.00 Acres

Drayton Valley, Drayton Valley, AB

This property offers excellent visibility from the Highway (22) with quick access to Highway 22 & 39. This property is unique in that it offers 3.95 acres in addition to the 60x100 building constructed in 2013 with approximately 70% (4200 sqft) dedicated to shop. The shop bays are 60 feet deep with three 14 foot overhead doors and two 16 foot overhead doors. The shop is heated with overhead radiant heat. The balance of the main floor features a large reception area with 6 offices. The second storey features storage areas. bathrooms, a large lunch room, and a massive boardroom.