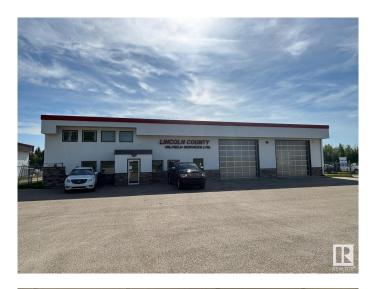

#### \$0

0 Bedroom, 0.00 Bathroom, Industrial on 0.00 Acres

Drayton Valley, Drayton Valley, AB

This property offers excellent visibility from the Highway (22) with quick access to Highway 22 & 39. This property is unique in that it offers 3.95 acres in addition to the 60x100 building constructed in 2013 with approximately 70% (4200 sqft) dedicated to shop. The shop bays are 60 feet deep with three 14 foot overhead doors and two 16 foot overhead doors. The shop is heated with overhead radiant heat. The balance of the main floor features a large reception area with 6 offices. The second storey features storage areas. bathrooms, a large lunch room, and a massive boardroom.

## **Exterior**

Exterior Steel Frame
Construction Steel Frame