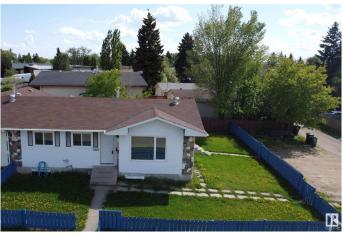

# \$430,000 - 7807 36 Avenue, Edmonton

MLS® #E4438552

# \$430.000

5 Bedroom, 2.00 Bathroom, 949 sqft Single Family on 0.00 Acres

Richfield, Edmonton, AB

Investor Alert! Fully renovated half duplex bungalow in Lee Ridge, Mill Woodsâ€"perfect for first-time buyers or savvy investors. Rare opportunity for a visionary developer. Sitting on a 70' x 70' (5,000 sq ft) lot, this home features 5 bedrooms and 6-8 parking stalls. The main floor includes 3 bedrooms, a full bath, a bright living room, an updated kitchen with new appliances, and laundry. The fully finished basement has a separate entrance, 2 bedrooms, a second kitchen, second laundry, and living spaceâ€"ideal for a nanny or in-law suite. Recent upgrades include new flooring, paint, kitchens, and bathrooms. Walking distance to schools, parks, shopping, and transit. A must-see with high potential for future redevelopment!

# **Community Information**

Address 7807 36 Avenue

Area Edmonton
Subdivision Richfield
City Edmonton
County ALBERTA

Province AB

Postal Code T6K 0C5

## **Exterior**

Exterior Wood, Stucco

Exterior Features Airport Nearby, Corner Lot, Fenced, Flat Site, Golf Nearby, Landscaped,

Playground Nearby, Public Transportation, Schools, Shopping Nearby

Roof Asphalt Shingles