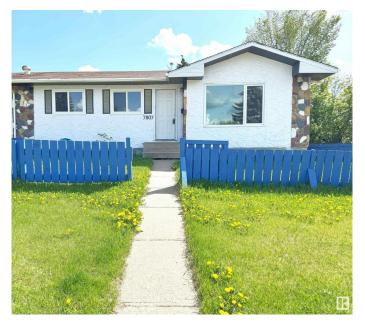

# \$430,000 - 7807 36 Avenue, Edmonton

MLS® #E4438552

# \$430.000

5 Bedroom, 2.00 Bathroom, 949 sqft Single Family on 0.00 Acres

Richfield, Edmonton, AB

Investor Alert! Fully renovated half duplex bungalow in Lee Ridge, Mill Woodsâ€"perfect for first-time buyers or savvy investors. Rare opportunity for a visionary developer. Sitting on a 70' x 70' (5,000 sq ft) lot, this home features 5 bedrooms and 6-8 parking stalls. The main floor includes 3 bedrooms, a full bath, a bright living room, an updated kitchen with new appliances, and laundry. The fully finished basement has a separate entrance, 2 bedrooms, a second kitchen, second laundry, and living spaceâ€"ideal for a nanny or in-law suite. Recent upgrades include new flooring, paint, kitchens, and bathrooms. Walking distance to schools, parks, shopping, and transit. A must-see with high potential for future redevelopment!

# **Community Information**

Address 7807 36 Avenue

Area Edmonton
Subdivision Richfield
City Edmonton
County ALBERTA

Province AB

Postal Code T6K 0C5