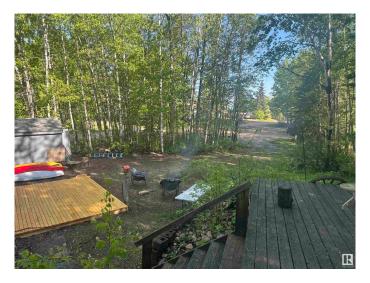

## \$169,900

2 Bedroom, 1.00 Bathroom, 786 sqft Rural on 0.34 Acres

Lightning Bay Resort, Rural Barrhead County, AB

Cute, cozy and upgraded home in Lightning Bay Resort. Use as a cottage or 4 season home! Just under 800 sq ft, 2 bedroom, 20' x 10' toy garage, RV parking, Substantial upgrades include; New Metal Roof (Over\$13K), Upgraded Kitchen,, new flooring, fresh paint, water system improvements, even a lovely Breakfast Bar looking at the view of birds and trees, an upper deck to take advantage of the sunshine and a brand new deck at the entry to the house. Other great features include; Concrete foundation, One Third Acre Lot, Large treed area to create more functional spaces but also serves as a windbreak. Lightning Bay Resort has two Access points to enter the lake, plus a community centre and a small play area for kids. Annual condo fee (\$500) includes sewage removal, Snow removal, Clubhouse use, Beach access-Amazing Value!