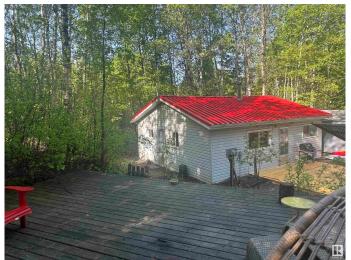

## \$169,900

2 Bedroom, 1.00 Bathroom, 786 sqft Rural on 0.34 Acres

Lightning Bay Resort, Rural Barrhead County, AB

Cute, cozy and upgraded home in Lightning Bay Resort. Use as a cottage or 4 season home! Just under 800 sq ft, 2 bedroom, 20' x 10' toy garage, RV parking, Substantial upgrades include; New Metal Roof (Over\$13K), Upgraded Kitchen,, new flooring, fresh paint, water system improvements, even a lovely Breakfast Bar looking at the view of birds and trees, an upper deck to take advantage of the sunshine and a brand new deck at the entry to the house. Other great features include; Concrete foundation, One Third Acre Lot, Large treed area to create more functional spaces but also serves as a windbreak. Lightning Bay Resort has two Access points to enter the lake, plus a community centre and a small play area for kids. Annual condo fee (\$500) includes sewage removal, Snow removal, Clubhouse use, Beach access-Amazing Value!