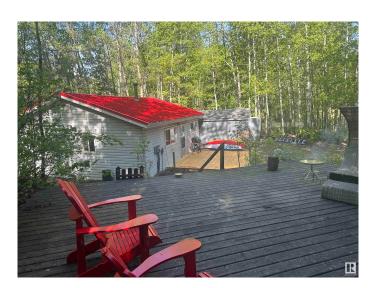

## \$169,900

2 Bedroom, 1.00 Bathroom, 786 sqft Rural on 0.34 Acres

Lightning Bay Resort, Rural Barrhead County, AB

Cute, cozy and upgraded home in Lightning Bay Resort. Use as a cottage or 4 season home! Just under 800 sq ft, 2 bedroom, 20' x 10' toy garage, RV parking, Substantial upgrades include; New Metal Roof (Over\$13K), Upgraded Kitchen,, new flooring, fresh paint, water system improvements, even a lovely Breakfast Bar looking at the view of birds and trees, an upper deck to take advantage of the sunshine and a brand new deck at the entry to the house. Other great features include; Concrete foundation, One Third Acre Lot, Large treed area to create more functional spaces but also serves as a windbreak. Lightning Bay Resort has two Access points to enter the lake, plus a community centre and a small play area for kids. Annual condo fee (\$500) includes sewage removal, Snow removal, Clubhouse use, Beach access-Amazing Value!