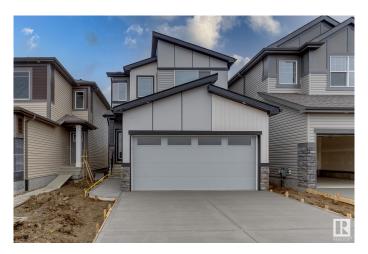

# \$529,900

3 Bedroom, 2.50 Bathroom, 1,811 sqft Single Family on 0.00 Acres

Maple Crest, Edmonton, AB

Welcome to 3 Bed room + BONUS ROOM house in the desirable community of Maple Crest. It consists of a bright & open main floor featuring open concept living room, Kitchen, dinning area & 2 pc bathroom. Kitchen boasts beautiful QUARTZ counters, HUGE ISLAND with under mount sink, STAINLESS STEEL appliances & a huge WALK-IN PANTRY. Upstairs consists of a great size Bonus room, Master Bedroom with 5 pc en-suite & walk in closet. 2 additional bedrooms with 4 pc Bathroom & Laundry. Double Front Garage with Large drive way and lots of street parking. A must see beautiful house, waiting to be yours.

# **Exterior**

Exterior Wood, Stone, Vinyl

Exterior Features Airport Nearby, No Back Lane, Playground Nearby

Roof Asphalt Shingles

Construction Wood, Stone, Vinyl Foundation Concrete Perimeter