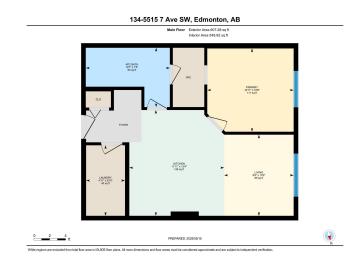

# **Essential Information**

MLS® # E4438294

Price \$164,999

Bedrooms 1

Bathrooms 1.00

Full Baths 1

Square Footage 607

Acres 0.00

Year Built 2014

Type Condo / Townhouse

Sub-Type Lowrise Apartment

Style Single Level Apartment

Status Active

# **Community Information**

Address 5515 7 Avenue

Area Edmonton

Subdivision Charlesworth

City Edmonton
County ALBERTA

Province AB

Postal Code T6X 2A8