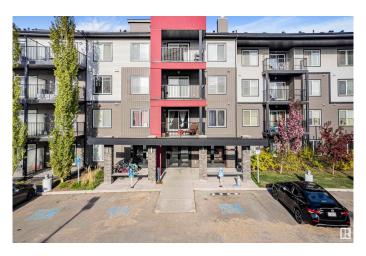

# \$164,999

1 Bedroom, 1.00 Bathroom, 607 sqft Condo / Townhouse on 0.00 Acres

Charlesworth, Edmonton, AB

THIS ONE BEDROOM AND ONE
BATHROOM APARTMENT IS LOCATED IN
THE COMMUNITY OF CHARLESWORTH.
THIS WELL MAINTAINED APARTMENT IS
LOCATED ON THE MAIN FLOOR AND
CLOSE TO THE MAIN ENTRANCE. THIS
APARTMENT COMES WITH ONE TITLED
PARKING STALL WHICH IS JUST FEW
STEPS FROM THE WINDOW. IT IS
PERFECT FOR THE FIRST TIME
HOME-BUYERS. IT IS LOCATED CLOSE TO
SEVERAL AMENITIES. MUST
SEE...PRICED TO SELL...

### **Exterior**

Exterior Wood, Stone, Vinyl

Exterior Features Airport Nearby, Playground Nearby, Public Transportation, Schools

Roof Asphalt Shingles

Construction Wood, Stone, Vinyl Foundation Concrete Perimeter