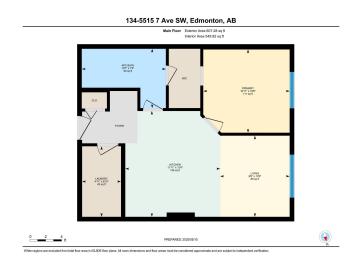

#### **Essential Information**

MLS® # E4438294

Price \$164,999

Bedrooms 1

Bathrooms 1.00

Full Baths 1

Square Footage 607

Acres 0.00

# **Community Information**

Address 134 5515 7 Avenue

Area Edmonton

Subdivision Charlesworth

City Edmonton
County ALBERTA

Province AB

Postal Code T6X 2A8