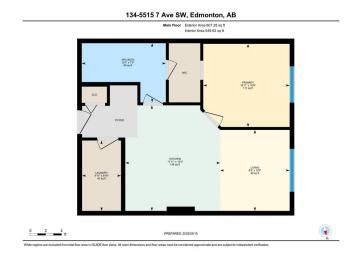

#### **Essential Information**

MLS® # E4438294

Price \$164,999

Bedrooms 1

Bathrooms 1.00

Full Baths 1

Square Footage 607

Acres 0.00

# **Community Information**

Address 134 5515 7 Avenue

Area Edmonton

Subdivision Charlesworth

City Edmonton
County ALBERTA

Province AB

Postal Code T6X 2A8