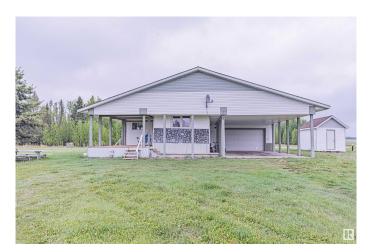

## \$250,000

3 Bedroom, 2.00 Bathroom, 1,520 sqft Rural on 4.99 Acres

None, Rural Westlock County, AB

You will absolutely love the peace and serenity that country living brings and the best part is that you are less than 10 mins from Westlock. With over 1500 sq ft this 3 bedroom home is an open concept home with a spacious living and dining area. Large primary has ensuite and access to back deck. The attached 24' x 28' garage is heated plus there is a 28' x 36' carport. The well was drilled in 2010. There is a "campsite" area that has access to water & power. Also a hydrant & trailer/motorhome dump. Power is underground. Carport is on 16" x 16" concrete pillars that are 5' deep. Garage sits on 5' concrete footing wth w/concrete pillings beneath.

#### **Essential Information**

MLS® # E4438256 Price \$250,000

Bedrooms 3
Bathrooms 2.00
Full Baths 2

Square Footage 1,520

Acres 4.99 Year Built 2010

Type

Sub-Type Detached Single Family

Rural