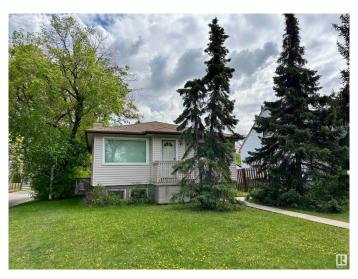

## \$375,000

1 Bedroom, 1.00 Bathroom, 862 sqft Single Family on 0.00 Acres

Grovenor, Edmonton, AB

Prime Opportunity in Sought after Grovenor! This 43' x 130' CORNER LOT sits on a stunning tree-lined street in one of Edmonton's most desirable neighborhoods. Surrounded by upscale homes and infill development, this is your chance to build a luxurious single-family home or explore multi-unit potential. With easy access to downtown, the River Valley, trails, shopping, and top-rated schools, the location is unmatched. Whether you're a builder, investor, or dream-home designer, this lot offers exceptional value in a high-demand area. Don't miss this rare chance to secure a premium lot in a high-end community with limitless potential!

Type Single Family

Sub-Type Detached Single Family

Style Bungalow
Status Active