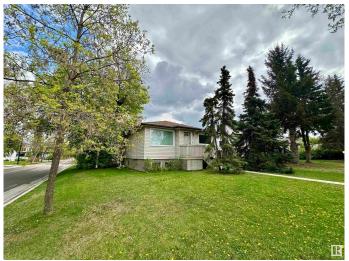

## \$375,000

1 Bedroom, 1.00 Bathroom, 862 sqft Single Family on 0.00 Acres

Grovenor, Edmonton, AB

Prime Opportunity in Sought after Grovenor! This 43' x 130' CORNER LOT sits on a stunning tree-lined street in one of Edmonton's most desirable neighborhoods. Surrounded by upscale homes and infill development, this is your chance to build a luxurious single-family home or explore multi-unit potential. With easy access to downtown, the River Valley, trails, shopping, and top-rated schools, the location is unmatched. Whether you're a builder, investor, or dream-home designer, this lot offers exceptional value in a high-demand area. Don't miss this rare chance to secure a premium lot in a high-end community with limitless potential!

Type Single Family

Sub-Type Detached Single Family

Style Bungalow
Status Active