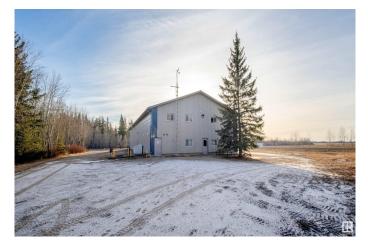

#### **\$0**

0 Bedroom, 0.00 Bathroom, Industrial on 0.00 Acres

None, Rural Bonnyville M.D., AB

Don't miss this great opportunity to start your business! This 7600 sq/ft shop can be used in so many different ways offering complete flexibility including an, approximately, 1200 sq/ft, 5 bedroom (or offices), 2 bathroom apartment upstairs. Live here while you grow your business, house your hard working staff, or use it for extra office space to compliment the 2 offices up on the main level. Currently set up with 2 large bays and a smaller middle bay for a spray booth or smaller vehicles. Mezzanines through two of the bays can be removed, or re-worked based on your needs. 3-phase power, Airlines and valves throughout, in-slab heating, tool crib, meat locker, three 14â€<sup>™</sup> shop doors and one 12â€<sup>™</sup> shop door with a Power gated secure gravel parking lot around this great property. \*\*Now offering partial availability, rent out the space you need. 2.47 Acre site is 3/4 fenced