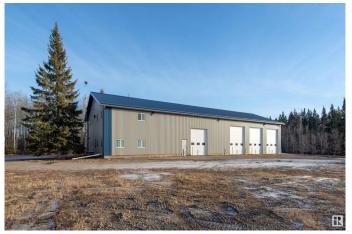

#### **\$0**

0 Bedroom, 0.00 Bathroom, Industrial on 0.00 Acres

None, Rural Bonnyville M.D., AB

Don't miss this great opportunity to start your business! This 7600 sq/ft shop can be used in so many different ways offering complete flexibility including an, approximately, 1200 sq/ft, 5 bedroom (or offices), 2 bathroom apartment upstairs. Live here while you grow your business, house your hard working staff, or use it for extra office space to compliment the 2 offices up on the main level. Currently set up with 2 large bays and a smaller middle bay for a spray booth or smaller vehicles. Mezzanines through two of the bays can be removed, or re-worked based on your needs. 3-phase power, Airlines and valves throughout, in-slab heating, tool crib, meat locker, three 14â€<sup>™</sup> shop doors and one 12â€<sup>™</sup> shop door with a Power gated secure gravel parking lot around this great property. \*\*Now offering partial availability, rent out the space you need. 2.47 Acre site is 3/4 fenced