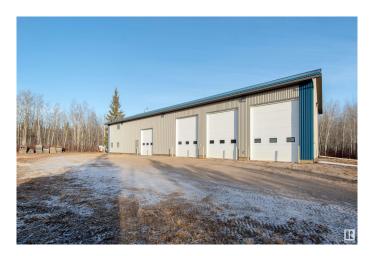

#### **\$0**

0 Bedroom, 0.00 Bathroom, Industrial on 0.00 Acres

None, Rural Bonnyville M.D., AB

Don't miss this great opportunity to start your business! This 7600 sq/ft shop can be used in so many different ways offering complete flexibility including an, approximately, 1200 sq/ft, 5 bedroom (or offices), 2 bathroom apartment upstairs. Live here while you grow your business, house your hard working staff, or use it for extra office space to compliment the 2 offices up on the main level. Currently set up with 2 large bays and a smaller middle bay for a spray booth or smaller vehicles. Mezzanines through two of the bays can be removed, or re-worked based on your needs. 3-phase power, Airlines and valves throughout, in-slab heating, tool crib, meat locker, three 14â€<sup>™</sup> shop doors and one 12â€<sup>™</sup> shop door with a Power gated secure gravel parking lot around this great property. \*\*Now offering partial availability, rent out the space you need. 2.47 Acre site is 3/4 fenced