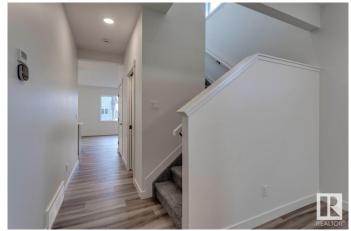

### \$619,900

4 Bedroom, 3.50 Bathroom, 2,333 sqft Single Family on 0.00 Acres

Secord, Edmonton, AB

This Parkwood home with a Prairie elevation combines style and function. A separate side entrance and enclosed mud room off the garage add everyday convenience. The spacious den is perfect for a home office or formal dining. The kitchen features a spice kitchen, large walk-in pantry, and an island with a flush eating bar—ideal for entertaining. Upstairs offers a central bonus room, four bedrooms, and second-floor laundry. Bedroom #2 has its own ensuite, while the primary bedroom includes a luxurious five-piece ensuite and generous walk-in closet. Extra windows in the foyer, den, and stairwell fill the home with natural light.

## Interior

Interior Features ensuite bathroom

Appliances Hood Fan, Microwave Hood Fan

Heating Forced Air-1, Natural Gas

Stories 2

Has Basement Yes

Basement Full, Unfinished