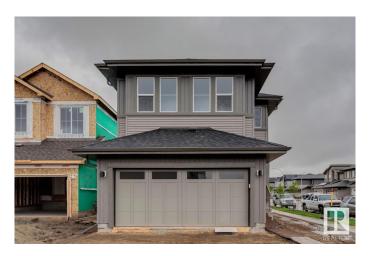

### \$619,900

4 Bedroom, 3.50 Bathroom, 2,333 sqft Single Family on 0.00 Acres

Secord, Edmonton, AB

This Parkwood home with a Prairie elevation combines style and function. A separate side entrance and enclosed mud room off the garage add everyday convenience. The spacious den is perfect for a home office or formal dining. The kitchen features a spice kitchen, large walk-in pantry, and an island with a flush eating bar—ideal for entertaining. Upstairs offers a central bonus room, four bedrooms, and second-floor laundry. Bedroom #2 has its own ensuite, while the primary bedroom includes a luxurious five-piece ensuite and generous walk-in closet. Extra windows in the foyer, den, and stairwell fill the home with natural light.

#### **Exterior**

Exterior Wood, Vinyl

Exterior Features Corner Lot, Park/Reserve, Playground Nearby, Public Transportation,

**Shopping Nearby** 

Roof Asphalt Shingles

Construction Wood, Vinyl

Foundation Concrete Perimeter