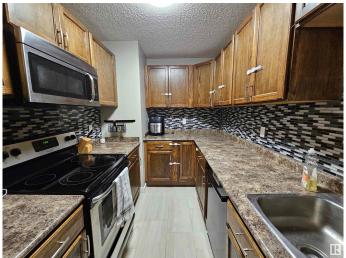

# \$124,900

2 Bedroom, 1.00 Bathroom, 893 sqft Condo / Townhouse on 0.00 Acres

Akinsdale, St. Albert, AB

Modern Comfort Meets Stylish Living – Step into this beautifully updated 2-bedroom, 1-bathroom home featuring brand new carpet and fresh, modern paint throughout. The open and inviting layout is perfect for relaxing or entertaining. Enjoy the convenience of in-suite storage and a spacious walk-in closet, offering plenty of room to stay organized. With tasteful upgrades and a clean, move-in-ready feel, this home blends comfort and style in a space that feels like new. Ideal for first-time buyers, downsizers, or investors looking for a turnkey property.

#### **Essential Information**

MLS® # E4437687 Price \$124,900

Bedrooms 2 Bathrooms 1.00

Full Baths 1

Square Footage 893

Acres 0.00 Year Built 1980

Type Condo / Townhouse Sub-Type Lowrise Apartment

Style Single Level Apartment

#### Interior

Appliances Dishwasher-Built-In, Microwave Hood Fan, Refrigerator, Stove-Electric

Heating Forced Air-1, Natural Gas