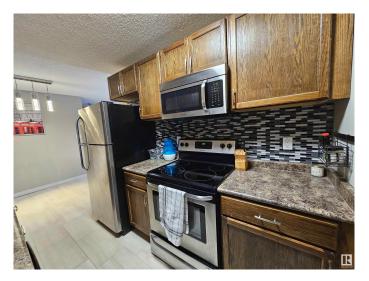

# \$124,900

2 Bedroom, 1.00 Bathroom, 893 sqft Condo / Townhouse on 0.00 Acres

Akinsdale, St. Albert, AB

Modern Comfort Meets Stylish Living – Step into this beautifully updated 2-bedroom, 1-bathroom home featuring brand new carpet and fresh, modern paint throughout. The open and inviting layout is perfect for relaxing or entertaining. Enjoy the convenience of in-suite storage and a spacious walk-in closet, offering plenty of room to stay organized. With tasteful upgrades and a clean, move-in-ready feel, this home blends comfort and style in a space that feels like new. Ideal for first-time buyers, downsizers, or investors looking for a turnkey property.

#### **Essential Information**

MLS® # E4437687 Price \$124,900

Bedrooms 2 Bathrooms 1.00

Full Baths 1

Square Footage 893

Acres 0.00 Year Built 1980

Type Condo / Townhouse Sub-Type Lowrise Apartment

Style Single Level Apartment

#### Interior

Appliances Dishwasher-Built-In, Microwave Hood Fan, Refrigerator, Stove-Electric

Heating Forced Air-1, Natural Gas