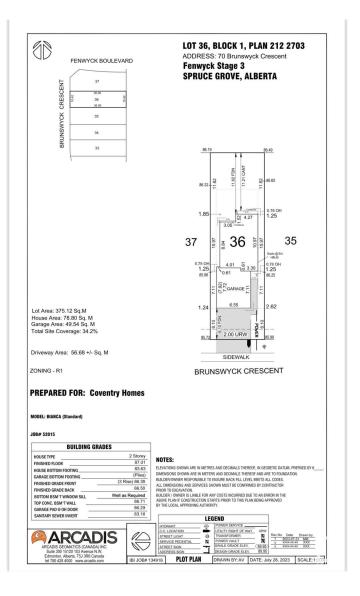

# **Community Information**

Address 70 Brunswyck Crescent

Area Spruce Grove

Subdivision Fenwyck

City Spruce Grove

County ALBERTA

Province AB

Postal Code T7X 0Z1

# **Additional Information**

Date Listed May 20th, 2025

Days on Market 51

Zoning Zone 91

DATA IS DEEMED RELIABLE BUT IS NOT GUARANTEED ACCURATE BY THE REALTORS® ASSOCIATION OF EDMONTON. COPYRIGHT 2025 BY THE REALTORS® ASSOCIATION OF EDMONTON. ALL RIGHTS RESERVED. Trademarks are owned or controlled by the Canadian Real Estate Association (CREA) and identify real estate professionals who are members of CREA (REALTOR®, REALTORS®) and/or the quality of services they provide (MLS®, Multiple Listing Service®)