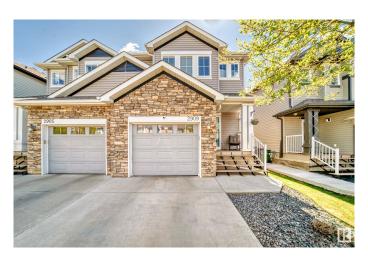

## \$429.900

3 Bedroom, 2.50 Bathroom, 1,410 sqft Single Family on 0.00 Acres

Laurel, Edmonton, AB

Welcome to this 3 bedroom half duplex located in the heart of Laurel. This home offers a spacious main floor with the kitchen offering ample cabinet and counter top space. The living room is large in size and has an abundance of natural light. The dining area looks on to the massive back yard that's also backing onto the green space behind the home. The upper floor has 3 spacious bedrooms with the master offering a full en suite. The basement is ready for you to develop. This home also has an attached garage and a large drive way. Located close to schools parks, and shopping. Make this home yours!

## **Exterior**

Exterior Wood, Vinyl

Exterior Features Fenced, Landscaped, Playground Nearby, Public Transportation,

Schools, Shopping Nearby

Roof Asphalt Shingles

Construction Wood, Vinyl

Foundation Concrete Perimeter