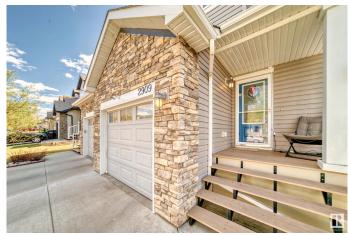

## \$429.900

3 Bedroom, 2.50 Bathroom, 1,410 sqft Single Family on 0.00 Acres

Laurel, Edmonton, AB

Welcome to this 3 bedroom half duplex located in the heart of Laurel. This home offers a spacious main floor with the kitchen offering ample cabinet and counter top space. The living room is large in size and has an abundance of natural light. The dining area looks on to the massive back yard that's also backing onto the green space behind the home. The upper floor has 3 spacious bedrooms with the master offering a full en suite. The basement is ready for you to develop. This home also has an attached garage and a large drive way. Located close to schools parks, and shopping. Make this home yours!

## **Exterior**

Exterior Wood, Vinyl

Exterior Features Fenced, Landscaped, Playground Nearby, Public Transportation,

Schools, Shopping Nearby

Roof Asphalt Shingles

Construction Wood, Vinyl

Foundation Concrete Perimeter