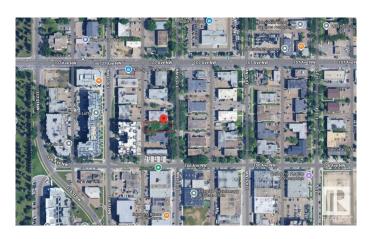

# **Community Information**

| Address     | 1 10618 115 Street |
|-------------|--------------------|
| Area        | Edmonton           |
| Subdivision | Queen Mary Park    |
| City        | Edmonton           |
| County      | ALBERTA            |
| Province    | AB                 |
| Postal Code | T5H 3K8            |
|             |                    |

## Exterior

Exterior Features Back Lane, Schools, View Downtown, See Remarks