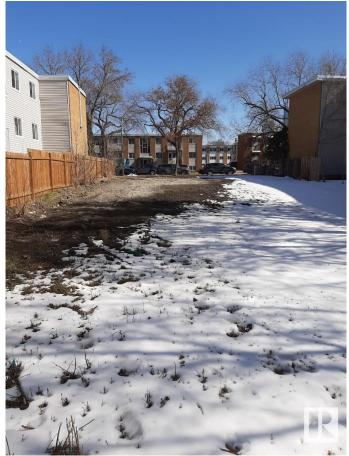

#### \$469,995

0 Bedroom, 0.00 Bathroom, Single Family on 0.00 Acres

Queen Mary Park, Edmonton, AB

Strategically located in a rapidly growing neighbourhood, this lot offers exceptional accessibility and strong appeal for multifamily development - zoned for a 30-unit, up to 6 storey multifamily apartment. Just minutes from transit lines and commercial corridors, the site ensures easy commutes and high visibility. The surrounding area features a blend of residential communities, schools/Grant MacEwan, shopping centers, and parks, ideal for attracting long-term tenants. Future residents will benefit from proximity to employment hubs, medical facilities, and lifestyle amenities, while developers will appreciate the areaâ€<sup>™</sup>s stable market rents andrising property values. With ongoing infrastructure improvements and nearby new construction, this location is part of a thriving, upward-trending zone. Whether targeting young professionals, families, or downsizers, the neighborhood's demographics support various unit mixes. This is a rare opportunity to build in a location that balances convenience and livability.

## Exterior

Exterior Features Back Lane, Schools, View Downtown, See Remarks