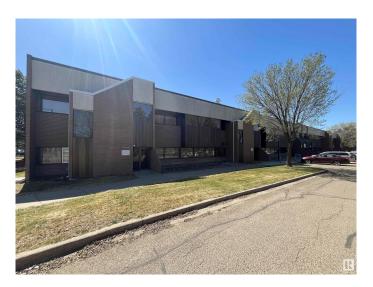

# \$5,800,000 - 9403 20 Avenue, Edmonton

MLS® #E4436871

## \$5,800,000

0 Bedroom, 0.00 Bathroom, Industrial on 0.00 Acres

Edmonton Research & Development Park, Edmonton, AB

A Premier Multi-Tenant Facility in Edmonton Research Park. 38,166 sq.ft.± with gross leaseable area of 34,488 sq.ft.± industrial building with a flexible mix of office, production, and fully equipped wet lab spaces. Strategically located in the Edmonton Research Park, surrounded by innovative industrial and research organizations. Direct access to South Edmonton Common for convenience and amenities. • Three (3'x10') rear overhead loading doors for efficient logistics • Multiple pedestrian access points (front and rear) • Dual parking lots (front and rear) offering 3Å— the industry average in parking capacity • Heavy electrical power capacity to support advanced operations • Wet lab facilities ready for immediate occupancy and use • Potential Development opportunity to add new 9,600 sq.ft. – 13,800 sq.ft. building to rear portion of site. Current Occupancy • 85% leased • Diverse tenant mix with Weighted Average term remaining of 1.03 Years

Built in 1983