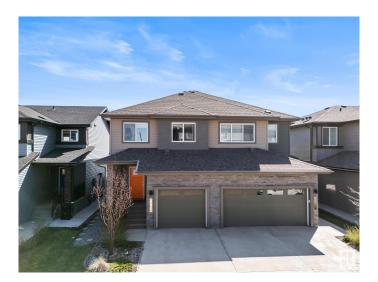

# **\$479,900 - 7615 Koruluk Place, Edmonton**

MLS® #E4436481

### \$479.900

3 Bedroom, 2.50 Bathroom, 1,475 sqft Single Family on 0.00 Acres

Keswick Area, Edmonton, AB

This beautiful house is located in Keswick, a highly sought after neighbourhood in SouthWest Edmonton. The house features a well-lit and spacious kitchen, an open concept living area and a functional dining room. The house has a completed full-sized deck, a fully landscaped and fenced yard, and a single-car attached garage. On the upper floor, there is a master bedroom with upgraded closets and ensuite bathroom, 2 other rooms, a second bathroom and the laundry room. The basement is unfinished and ready for future development.

Year Built 2021

Type Single Family

Sub-Type Half Duplex

Style 2 Storey

Status Active

#### **Exterior**

Exterior Wood, Vinyl

Exterior Features Airport Nearby, Backs Onto Park/Trees, Fenced, Landscaped,

Playground Nearby, Schools, Shopping Nearby

Roof Asphalt Shingles

Construction Wood, Vinyl