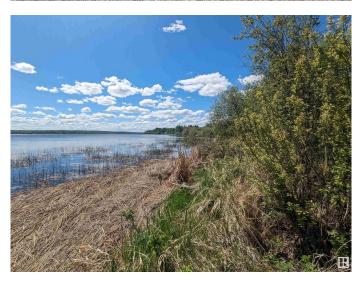

## \$215,000

0 Bedroom, 0.00 Bathroom, Rural on 1.23 Acres

None, Rural Lac Ste. Anne County, AB

Welcome to your slice of paradise on Lake Isle! This remarkable 1.23-acre parcel, nestled amidst lush, majestic trees, offers a tranquil escape from the everyday hustle. With convenient access from highway 633 and its ideal location west of Discover your private lakeside getaway on 1.23 acres with an impressive 293 feet of shoreline on beautiful Isle Lake! Tucked behind a natural tree buffer and gently sloped to the water, this fully treed parcel offers rare privacy with no subdivision rules. Build your dream cabin or year-round home â€" county and Alberta Transportation have already indicated setback approvals are obtainable. Launch kayaks or small boats right from shore, and enjoy sunny days surrounded by nature. Power and gas are nearby, future municipal sewer is planned, and it's paved all the way to the property for easy access year-round. No restrictive covenants, no timeline to build â€" design your retreat at your pace. Convenient access off Hwy 633, with a peaceful, natural setting just waiting to be