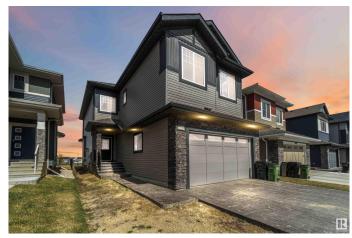

# \$750,000

4 Bedroom, 2.50 Bathroom, 2,330 sqft Single Family on 0.00 Acres

Trumpeter Area, Edmonton, AB

Green space lovers and those seeking tranquility, look no further! This exceptional 4-bedroom property features over 2300 sq ft of living space and a massive lot exceeding 368,000 sq meters directly backing onto lush green space. Inside, the desirable open-to-below design and large windows create a bright and modern feel, enhanced by newer appliances. Situated on a quiet street with the convenience of nearby commercial amenities and the allure of Lake St. Anne just a stone's throw away, this home offers the best of both worlds.

Year Built 2022

Type Single Family

Sub-Type Detached Single Family

Style 2 Storey

Status Active

#### **Exterior**

Exterior Wood, Stone, Vinyl

Exterior Features Backs Onto Park/Trees, Fenced, Fruit Trees/Shrubs

Roof Asphalt Shingles

Construction Wood, Stone, Vinyl

Foundation Concrete Perimeter