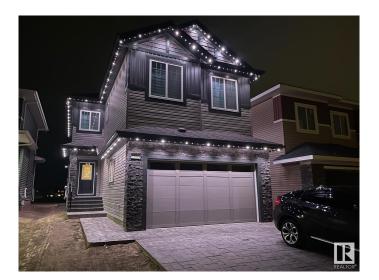

# \$750,000

4 Bedroom, 2.50 Bathroom, 2,330 sqft Single Family on 0.00 Acres

Trumpeter Area, Edmonton, AB

Green space lovers and those seeking tranquility, look no further! This exceptional 4-bedroom property features over 2300 sq ft of living space and a massive lot exceeding 368,000 sq meters directly backing onto lush green space. Inside, the desirable open-to-below design and large windows create a bright and modern feel, enhanced by newer appliances. Situated on a quiet street with the convenience of nearby commercial amenities and the allure of Lake St. Anne just a stone's throw away, this home offers the best of both worlds.

Year Built 2022

Type Single Family

Sub-Type Detached Single Family

Style 2 Storey

Status Active

#### **Exterior**

Exterior Wood, Stone, Vinyl

Exterior Features Backs Onto Park/Trees, Fenced, Fruit Trees/Shrubs

Roof Asphalt Shingles

Construction Wood, Stone, Vinyl

Foundation Concrete Perimeter