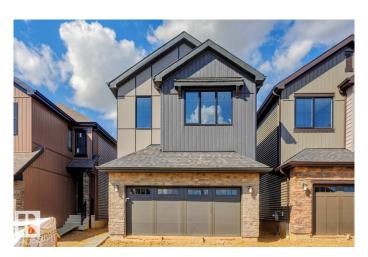

# \$598,395 - 14 Chartres Close, St. Albert

MLS® #E4436027

#### \$598,395

3 Bedroom, 2.50 Bathroom, 2,301 sqft Single Family on 0.00 Acres

Chérot, St. Albert, AB

Available with immediate possession. The Hadley features a flowing open concept design that starts right as you enter, offering an open-to-above foyer & walk-through mudroom that leads into the walk-through pantry. The central kitchen features a large island overlooking the spacious great room & dining area, which are located near the back of the home. Heading upwards, the second level has a spacious bonus room, laundry room, full bathroom & two secondary bedrooms. A bridge over the foyer leads to the primary bedroom, boasting a large ensuite & a walk-through closet conveniently leading to the laundry room.

#### **Essential Information**

MLS® # E4436027 Price \$598,395

Bedrooms 3 Bathrooms 2.50

Full Baths 2

Half Baths 1

Square Footage 2,301 Acres 0.00

Year Built 2025

Type Single Family