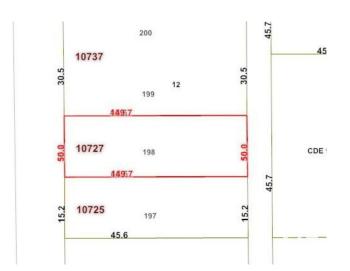

## **Community Information**

Address 10727 113 Street

Area Edmonton

Subdivision Queen Mary Park

City Edmonton
County ALBERTA

Province AB

Postal Code T5H 3H9