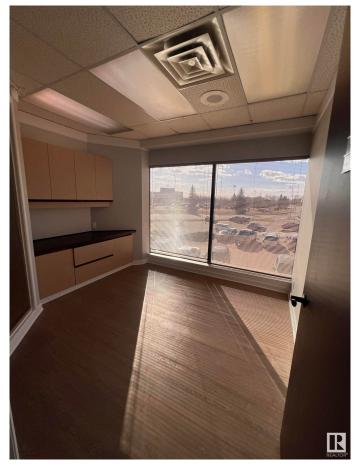

#### \$0

0 Bedroom, 0.00 Bathroom, Office on 0.00 Acres

West Grove, Spruce Grove, AB

Discover a versatile office retail space that combines plenty of natural light with a full build-out, making it suitable for a wide range of businesses. This space offers a bright, inviting atmosphere perfect for establishing a professional presence. Plus, there's an opportunity for pylon signage at just \$50/month to boost your visibility on a main road.