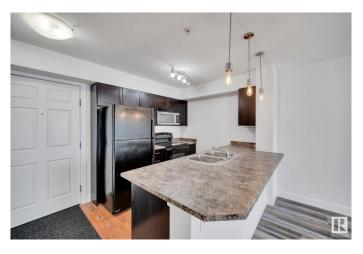

## \$139,900

1 Bedroom, 1.00 Bathroom, 549 sqft Condo / Townhouse on 0.00 Acres

South Terwillegar, Edmonton, AB

Stop renting and start owning! This fantastic ground-floor 1-bedroom condo in South Terwillegar is the perfect place to call home. Featuring an open kitchen, cozy living room, spacious bedroom, and newer vinyl flooring with fresh paint, this unit is move-in ready. Enjoy your own private patio space, convenient in-suite laundry, and easy access to the Terwillegar Rec Centre, Ambleside shopping, groceries, transit, the Henday, and more! The building offers a fitness room, and the unit includes one above-ground parking stall. Plus, the low condo fee of just \$349.50 covers heat, water, and sewer. Don't miss out!