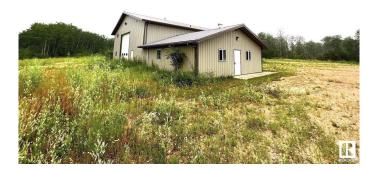

#### \$479,900

0 Bedroom, 0.00 Bathroom, Industrial on 0.00 Acres

None, Rural Bonnyville M.D., AB

This 5900 sq.ft shop is just what you have been looking for! Built in 2013 and located on 10 acres just outside of Glendon Alberta, the main shop is 50' x 100' with FOUR 16' x 16' Overhead doors and all new LED lighting, air lines and welding plugs throughout the shop space with a 3 piece bathroom, parts room and lunchroom overlooking the shop space. Office and shop has in floor heating throughout serviced by a newer navien boiler. Welcoming reception area, bathroom and 3 nice bright offices with windows and a 4th that can be used as an office or storage room. Approximately 2.5 Acre lay down and storage yard with the potential to develop more space if you need it. Shop has single phase power, 230 amp and is wired for 3 phase if required. Water supply is a drilled well and there are 2 sewage holding tanks. Keep your operating costs low with this property, you can own for less than the cost of leasing.