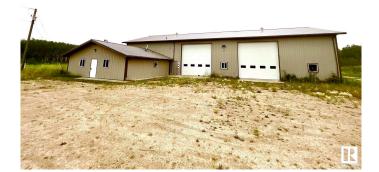

#### \$479,900

0 Bedroom, 0.00 Bathroom, Industrial on 0.00 Acres

None, Rural Bonnyville M.D., AB

This 5900 sq.ft shop is just what you have been looking for! Built in 2013 and located on 10 acres just outside of Glendon Alberta, the main shop is 50' x 100' with FOUR 16' x 16' Overhead doors and all new LED lighting, air lines and welding plugs throughout the shop space with a 3 piece bathroom, parts room and lunchroom overlooking the shop space. Office and shop has in floor heating throughout serviced by a newer navien boiler. Welcoming reception area, bathroom and 3 nice bright offices with windows and a 4th that can be used as an office or storage room. Approximately 2.5 Acre lay down and storage yard with the potential to develop more space if you need it. Shop has single phase power, 230 amp and is wired for 3 phase if required. Water supply is a drilled well and there are 2 sewage holding tanks. Keep your operating costs low with this property, you can own for less than the cost of leasing.