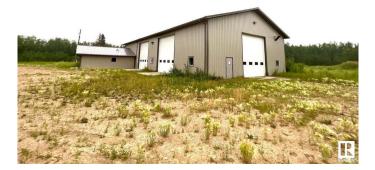

#### \$479,900

0 Bedroom, 0.00 Bathroom, Industrial on 0.00 Acres

None, Rural Bonnyville M.D., AB

This 5900 sq.ft shop is just what you have been looking for! Built in 2013 and located on 10 acres just outside of Glendon Alberta, the main shop is 50' x 100' with FOUR 16' x 16' Overhead doors and all new LED lighting, air lines and welding plugs throughout the shop space with a 3 piece bathroom, parts room and lunchroom overlooking the shop space. Office and shop has in floor heating throughout serviced by a newer navien boiler. Welcoming reception area, bathroom and 3 nice bright offices with windows and a 4th that can be used as an office or storage room. Approximately 2.5 Acre lay down and storage yard with the potential to develop more space if you need it. Shop has single phase power, 230 amp and is wired for 3 phase if required. Water supply is a drilled well and there are 2 sewage holding tanks. Keep your operating costs low with this property, you can own for less than the cost of leasing.