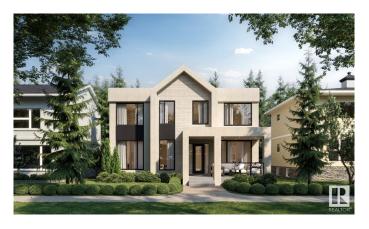

#### \$2,590,000

5 Bedroom, 5.50 Bathroom, 3,290 sqft Single Family on 0.00 Acres

Glenora, Edmonton, AB

This stunning custom home, located on one of the most beautiful tree-lined streets in the historic community of Glenora, just steps from the river valley. With nearly 5,000 sq. ft. of developed space, designed by Studio Enda and built by Ashton Homes, every detail was curated for both function and style. This home features rich hardwood flooring, stunning double island kitchen, double dishwasher's, a walkthrough butler's pantry, and a spacious mudroom with a dedicated dog wash. Upstairs, you'II find four generous bedrooms, each with its own full ensuite. The primary suite features a steam shower and two extraordinarily large closets â€" including a massive stylish women's closet. With five bedrooms and six bathrooms and a gym. The home includes double sets of premium laundry appliances. Accent walls and custom millwork. Outside, the west-facing backyard and patio will provide the perfect setting for entertaining or unwinding. A large triple garage offers ample space for vehicles and storage. Rare find!

### **Essential Information**

| MLS® # | E4434157    |
|--------|-------------|
| Price  | \$2,590,000 |

| Bedrooms       | 5                      |
|----------------|------------------------|
| Bathrooms      | 5.50                   |
| Full Baths     | 5                      |
| Half Baths     | 1                      |
| Square Footage | 3,290                  |
| Acres          | 0.00                   |
| Year Built     | 2025                   |
| Туре           | Single Family          |
| Sub-Type       | Detached Single Family |
| Style          | 2 Storey               |
| Status         | Active                 |

## Exterior

| Exterior          | Wood, See Remarks, Stucco, Hardie Board Siding |
|-------------------|------------------------------------------------|
| Exterior Features | See Remarks                                    |
| Lot Description   | 50x140 ft                                      |
| Roof              | Asphalt Shingles                               |
| Construction      | Wood, See Remarks, Stucco, Hardie Board Siding |
| Foundation        | Concrete Perimeter                             |