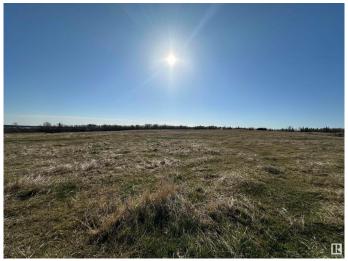

## \$215,000

0 Bedroom, 0.00 Bathroom, Rural on 46.93 Acres

None, Rural Lac Ste. Anne County, AB

ALMOST 50 ACRES OF GORGEOUS
FENCED ROLLING HILLS WITH LAKE
VIEW!!! BUILD YOUR DREAM ON THIS
PIECE OF PARADISE, BRING YOUR
HORSES, BRING YOUR COWS, BRING
YOUR CHICKENS, BRING YOUR GOATS!!!
BUILD YOUR DREAM HOME!!! LOCATED
LESS THAN AN HOUR WEST OF
EDMONTON. SERVICES ARE TO
PROPERTY LINE.

#### **Exterior**

Exterior Features Boating, Corner Lot, Fenced, Lake View, Rolling Land, Schools