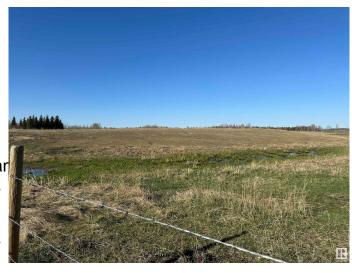

## \$215,000

0 Bedroom, 0.00 Bathroom, Rural on 46.93 Acres

None, Rural Lac Ste. Anne County, AB

ALMOST 50 ACRES OF GORGEOUS
FENCED ROLLING HILLS WITH LAKE
VIEW!!! BUILD YOUR DREAM ON THIS
PIECE OF PARADISE, BRING YOUR
HORSES, BRING YOUR COWS, BRING
YOUR CHICKENS, BRING YOUR GOATS!!!
BUILD YOUR DREAM HOME!!! LOCATED
LESS THAN AN HOUR WEST OF
EDMONTON. SERVICES ARE TO
PROPERTY LINE.

#### **Exterior**

Exterior Features Boating, Corner Lot, Fenced, Lake View, Rolling Land, Schools