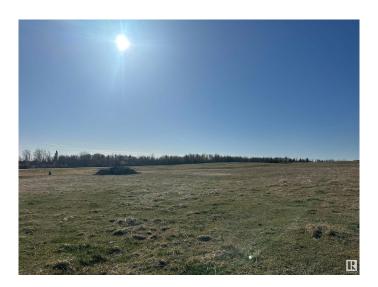

## \$215,000

0 Bedroom, 0.00 Bathroom, Rural on 46.93 Acres

None, Rural Lac Ste. Anne County, AB

ALMOST 50 ACRES OF GORGEOUS
FENCED ROLLING HILLS WITH LAKE
VIEW!!! BUILD YOUR DREAM ON THIS
PIECE OF PARADISE, BRING YOUR
HORSES, BRING YOUR COWS, BRING
YOUR CHICKENS, BRING YOUR GOATS!!!
BUILD YOUR DREAM HOME!!! LOCATED
LESS THAN AN HOUR WEST OF
EDMONTON. SERVICES ARE TO
PROPERTY LINE.

#### **Exterior**

Exterior Features Boating, Corner Lot, Fenced, Lake View, Rolling Land, Schools