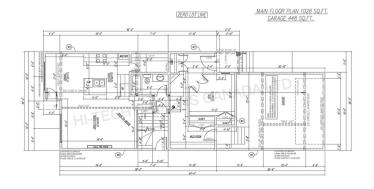

#### \$600,000

3 Bedroom, 3.00 Bathroom, 2,090 sqft Single Family on 0.00 Acres

Crystal Creek\_LEDU, Leduc, AB

Welcome to this stunning two-storey home in Leduc! The main floor offers a bright and open layout with a cozy living room featuring a fireplace, a dining area, a stylish kitchen with a pantry, a 4-piece bathroom, a den, and a mudroom for added convenience. Upstairs, you'll find a spacious bonus room, two bedrooms, a 4-piece bathroom, a laundry room and a luxurious primary suite with a walk-in closet and a 5-piece ensuite.

Completing the home is an attached double garage, making it the perfect blend of style and functionality. Photos are of a completed show home and are for representation only. Selections can be customized