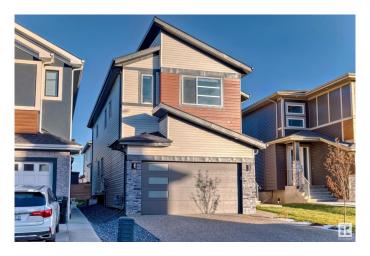

## \$899,999 - 211 37 Street, Edmonton

MLS® #E4433904

## \$899.999

6 Bedroom, 5.00 Bathroom, 2,601 sqft Single Family on 0.00 Acres

Charlesworth, Edmonton, AB

LOCATION: This Beautiful and Well Maintained Property is Located in the community of Hills At Charleswoth. This Property Offers Total 6 Bedrooms and 5 Bathrooms. Main Floor offers One Bedroom with Attached Bathroom. Along with it, Main floor comes with 2 Living Areas, Tile-Flooring, Open to Below, Spice Kitchen, In-Built Appliances. Staircase Comes With Glass Railing and Step lights. Upper Level offers 3 Bedrooms with Attached Bathrooms, Good Size Bonus Area, Spacious Laundry. Basement is Fully Finished and comes with seperate entrance. Basement offers 2 bedroom and One Bathroom Legal suite.

## **Essential Information**

MLS® # E4433904 Price \$899,999

Bedrooms 6

Bathrooms 5.00

Full Baths 5

Square Footage 2,601

Acres 0.00

Year Built 2023

## **Community Information**

Address 211 37 Street
Area Edmonton
Subdivision Charlesworth
City Edmonton

Province AB

Postal Code T6X 2W4

**Amenities** 

County

Amenities On Street Parking, Car Wash, Carbon Monoxide Detectors, Recreation