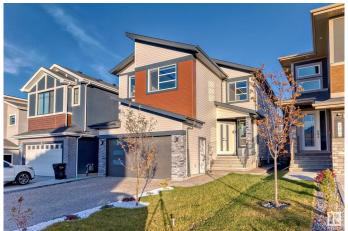

## \$899,999 - 211 37 Street, Edmonton

MLS® #E4433904

## \$899.999

6 Bedroom, 5.00 Bathroom, 2,601 sqft Single Family on 0.00 Acres

Charlesworth, Edmonton, AB

LOCATION: This Beautiful and Well Maintained Property is Located in the community of Hills At Charleswoth. This Property Offers Total 6 Bedrooms and 5 Bathrooms. Main Floor offers One Bedroom with Attached Bathroom. Along with it, Main floor comes with 2 Living Areas, Tile-Flooring, Open to Below, Spice Kitchen, In-Built Appliances. Staircase Comes With Glass Railing and Step lights. Upper Level offers 3 Bedrooms with Attached Bathrooms, Good Size Bonus Area, Spacious Laundry. Basement is Fully Finished and comes with seperate entrance. Basement offers 2 bedroom and One Bathroom Legal suite.

## **Essential Information**

MLS® # E4433904 Price \$899,999

Bedrooms 6

Bathrooms 5.00

Full Baths 5

Square Footage 2,601

Acres 0.00

Year Built 2023

## **Community Information**

Address 211 37 Street
Area Edmonton
Subdivision Charlesworth
City Edmonton

Province AB

Postal Code T6X 2W4

**Amenities** 

County

Amenities On Street Parking, Car Wash, Carbon Monoxide Detectors, Recreation