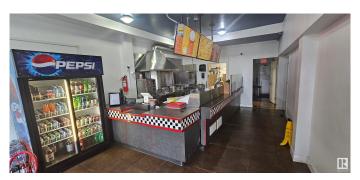

#### \$250,000

0 Bedroom, 0.00 Bathroom, Business on 0.00 Acres

City Centre, Spruce Grove, AB

Donair and Pizza restaurant operating for over 26 years. Loyal clients and great reputation in the community. Efficient operation with maximum use of space, easy to operate menu. All sauces are made in house providing a unique taste and cost control.