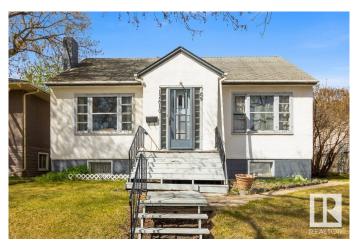

# \$289,700 - 12610 69st, Edmonton

MLS® #E4433402

#### \$289,700

2 Bedroom, 1.00 Bathroom, 1,071 sqft Single Family on 0.00 Acres

Balwin, Edmonton, AB

Welcome to this 1071 sq ft bungalow offering great potential in a prime location, ideal for redevelopment or a handyman project! Featuring 2 bedrooms and a 4-piece bath on the main floor, this home sits on a generous 45' x 120' lot zoned RF3, making it an excellent opportunity for investors or builders looking to take advantage of the zoning flexibility. The property also includes a double detached garage, adding both convenience and value. Inside, the home is being sold as is, where is, offering a blank slate for those with vision. Notable updates include a newer furnace (2022), providing a solid start for future improvements. Located close to schools, shopping, transit, and major routes, this property offers both convenience and long-term potential. Whether you're looking to renovate, rebuild, or redevelop, this is a rare opportunity in an increasingly desirable area. Don't miss your chance to unlock the potential of this well-located property!