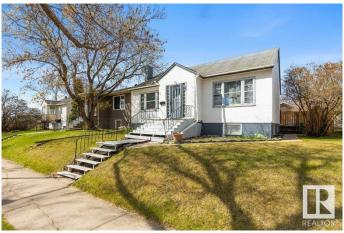

# \$289,700 - 12610 69st, Edmonton

MLS® #E4433402

#### \$289,700

2 Bedroom, 1.00 Bathroom, 1,071 sqft Single Family on 0.00 Acres

Balwin, Edmonton, AB

Welcome to this 1071 sq ft bungalow offering great potential in a prime location, ideal for redevelopment or a handyman project! Featuring 2 bedrooms and a 4-piece bath on the main floor, this home sits on a generous 45' x 120' lot zoned RF3, making it an excellent opportunity for investors or builders looking to take advantage of the zoning flexibility. The property also includes a double detached garage, adding both convenience and value. Inside, the home is being sold as is, where is, offering a blank slate for those with vision. Notable updates include a newer furnace (2022), providing a solid start for future improvements. Located close to schools, shopping, transit, and major routes, this property offers both convenience and long-term potential. Whether you're looking to renovate, rebuild, or redevelop, this is a rare opportunity in an increasingly desirable area. Don't miss your chance to unlock the potential of this well-located property!