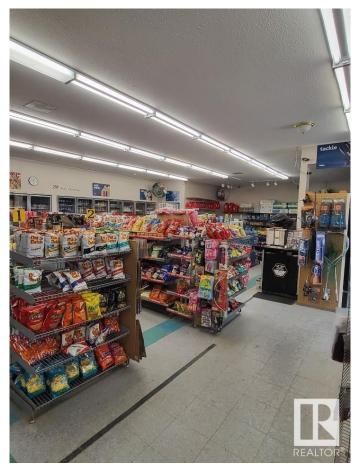

### \$1,490,000

0 Bedroom, 0.00 Bathroom, Business with Property on 0.00 Acres

None, Rural St. Paul County, AB

BE YOUR OWN BOSS! GAS STATION & GROCERY W/ LIQUOR STORE. FULLY RENOVATED STORE & HOUSE. 1300 SQFT HOUSE W/ DBL GARAGE AT BACK OF STORE. A THRIVING BUSINESS WITH GREAT POTENTIAL FOR GROWTH. SHOWING EXCELLENT RETURN WITH ACTIVE CLIENTELE. THIS IS A VERY BUSY STORE. OPEN 8AM - 9 PM (MON - FRI) / 9AM-7PM (SAT-SUN). A GOLDEN OPPOTUNITY! HWY 866 NORTH OF HWY 28 W OF HWY 36. 50 KM