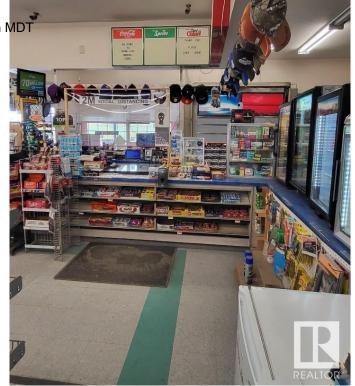

### \$1,490,000

0 Bedroom, 0.00 Bathroom, Business with Property on 0.00 Acres

None, Rural St. Paul County, AB

BE YOUR OWN BOSS! GAS STATION & GROCERY W/ LIQUOR STORE. FULLY RENOVATED STORE & HOUSE. 1300 SQFT HOUSE W/ DBL GARAGE AT BACK OF STORE. A THRIVING BUSINESS WITH GREAT POTENTIAL FOR GROWTH. SHOWING EXCELLENT RETURN WITH ACTIVE CLIENTELE. THIS IS A VERY BUSY STORE. OPEN 8AM - 9 PM (MON - FRI) / 9AM-7PM (SAT-SUN). A GOLDEN OPPOTUNITY! HWY 866 NORTH OF HWY 28 W OF HWY 36. 50 KM