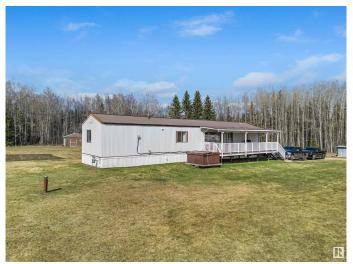

### \$262,000

3 Bedroom, 2.00 Bathroom, 1,097 sqft Rural on 4.99 Acres

None, Rural Parkland County, AB

Charming and affordable 4.99 acre acreage close to town and move in ready. This 3 bedroom, 2 bathroom home shows beautifully and has seen major upgrades. Updated painting, upgraded appliances, new flooring, new light fixtures, and a new tub in the ensuite. The open concept in the living room and kitchen showcases the large windows letting in all of the natural sunlight. Included is the dog run and ride on lawn mower. Your dream of owning an acreage is ready to become a reality. Everything you need is here, just in time to get your garden planted!

#### **Exterior**

Exterior Features Landscaped, See Remarks

Foundation Piling