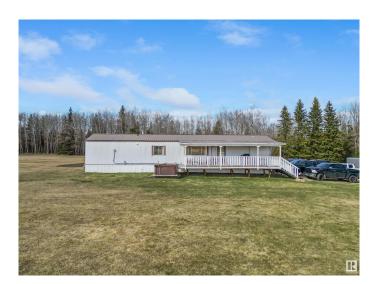

### \$262,000

3 Bedroom, 2.00 Bathroom, 1,097 sqft Rural on 4.99 Acres

None, Rural Parkland County, AB

Charming and affordable 4.99 acre acreage close to town and move in ready. This 3 bedroom, 2 bathroom home shows beautifully and has seen major upgrades. Updated painting, upgraded appliances, new flooring, new light fixtures, and a new tub in the ensuite. The open concept in the living room and kitchen showcases the large windows letting in all of the natural sunlight. Included is the dog run and ride on lawn mower. Your dream of owning an acreage is ready to become a reality. Everything you need is here, just in time to get your garden planted!

#### **Essential Information**

MLS® # E4433056 Price \$262,000

Bedrooms 3
Bathrooms 2.00

Full Baths 2

Square Footage 1,097

Acres 4.99 Year Built 1986

Type Rural

Sub-Type Detached Single Family