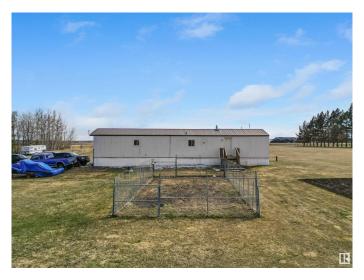

### \$262,000

3 Bedroom, 2.00 Bathroom, 1,097 sqft Rural on 4.99 Acres

None, Rural Parkland County, AB

Charming and affordable 4.99 acre acreage close to town and move in ready. This 3 bedroom, 2 bathroom home shows beautifully and has seen major upgrades. Updated painting, upgraded appliances, new flooring, new light fixtures, and a new tub in the ensuite. The open concept in the living room and kitchen showcases the large windows letting in all of the natural sunlight. Included is the dog run and ride on lawn mower. Your dream of owning an acreage is ready to become a reality. Everything you need is here, just in time to get your garden planted!