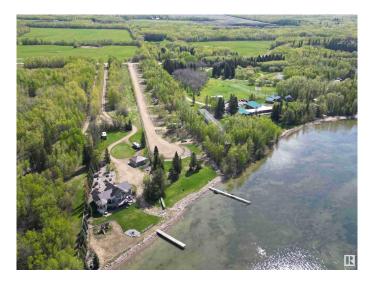

### \$125,000

0 Bedroom, 0.00 Bathroom, Rural on 0.16 Acres

None, Rural Wetaskiwin County, AB

Own your own RV lot with direct access to Pigeon Lake in a gated, private community. Condominium Property (60' x 117') has a graveled RV pad with electricity and sewer already on the lot. Natural gas is at the lot line. Common property includes the road and lake front area with 240' of lake frontage. Low condo fees of \$50/mo. Your choice of this lot or a number of others available in this exciting new development. Great Opportunity to be at the Lake at a Great Value! 5% GST will apply and be the responsibility of the buyer.

#### Exterior

Exterior Features Boating, Gated Community, Golf Nearby, Recreation Use, See Remarks