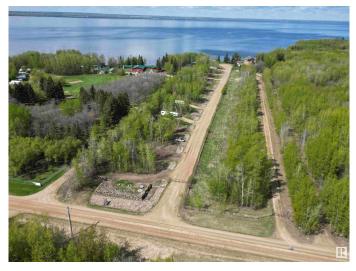

### \$125,000

0 Bedroom, 0.00 Bathroom, Rural on 0.16 Acres

None, Rural Wetaskiwin County, AB

Own your own RV lot with direct access to Pigeon Lake in a gated, private community. Condominium Property (60' x 117') has a graveled RV pad with electricity and sewer already on the lot. Natural gas is at the lot line. Common property includes the road and lake front area with 240' of lake frontage. Low condo fees of \$50/mo. Your choice of this lot or a number of others available in this exciting new development. Great Opportunity to be at the Lake at a Great Value! 5% GST will apply and be the responsibility of the buyer.

#### Exterior

Exterior Features Boating, Gated Community, Golf Nearby, Recreation Use, See Remarks