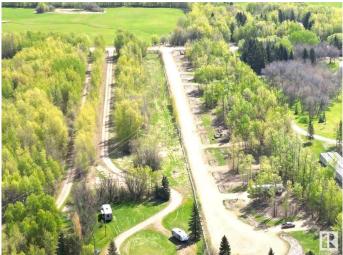

### \$125,000

0 Bedroom, 0.00 Bathroom, Rural on 0.16 Acres

None, Rural Wetaskiwin County, AB

Own your own RV lot with direct access to Pigeon Lake in a gated, private community. Condominium Property (60' x 117') has a graveled RV pad with electricity and sewer already on the lot. Natural gas is at the lot line. Common property includes the road and lake front area with 240' of lake frontage. Low condo fees of \$50/mo. Your choice of this lot or a number of others available in this exciting new development. Great Opportunity to be at the Lake at a Great Value! 5% GST will apply and be the responsibility of the buyer.

#### Exterior

Exterior Features Boating, Gated Community, Golf Nearby, Recreation Use, See Remarks