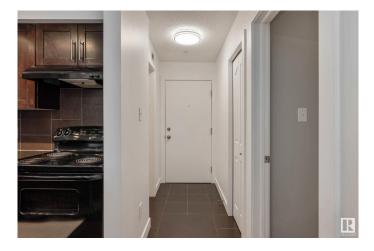

#### \$166,000

2 Bedroom, 1.00 Bathroom, 670 sqft Condo / Townhouse on 0.00 Acres

McConachie Area, Edmonton, AB

Bright and stylish and freshly painted this 1 Bedroom + 1 Den condo is in the heart of McConachie! The den includes its very own closet! The bathroom is perfectly located on the main floor for easy access and added convenience. This well-maintained unit features a functional galley-style kitchen, an open-concept layout, and a spacious living room that opens onto a covered patioâ€"ideal for enjoying warm summer days in comfort and shade. Additional highlights include quartz countertops, 2 underground heated parking stalls, 2 dedicated storage units, and proximity to all essential amenities, schools, parks, and transit. Whether you're a first-time buyer, downsizing, or looking for an investment property, this unit checks all the boxes. Don't miss your opportunity to own in this sought-after complex!

## Interior

| Appliances   | Dishwasher-Built-In, ⊢<br>Stove-Electric | Hood Fan, | Refrigerator, | Stacked | Washer/Dryer, |
|--------------|------------------------------------------|-----------|---------------|---------|---------------|
| Heating      | Baseboard, Water                         |           |               |         |               |
| # of Stories | 4                                        |           |               |         |               |
| Stories      | 1                                        |           |               |         |               |
| Has Basement | Yes                                      |           |               |         |               |
| Basement     | None, No Basement                        |           |               |         |               |
|              |                                          |           |               |         |               |