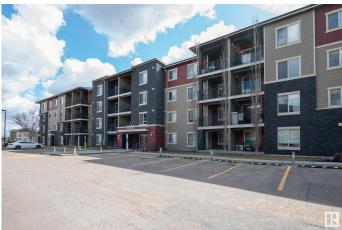

# \$166,000 - 107 1080 Mcconachie Boulevard, Edmonton

MLS® #E4432337

#### \$166,000

2 Bedroom, 1.00 Bathroom, 670 sqft Condo / Townhouse on 0.00 Acres

McConachie Area, Edmonton, AB

Bright and stylish and freshly painted this 1 Bedroom + 1 Den condo is in the heart of McConachie! The den includes its very own closet! The bathroom is perfectly located on the main floor for easy access and added convenience. This well-maintained unit features a functional galley-style kitchen, an open-concept layout, and a spacious living room that opens onto a covered patioâ€"ideal for enjoying warm summer days in comfort and shade. Additional highlights include quartz countertops, 2 underground heated parking stalls, 2 dedicated storage units, and proximity to all essential amenities, schools, parks, and transit. Whether you're a first-time buyer, downsizing, or looking for an investment property, this unit checks all the boxes. Don't miss your opportunity to own in this sought-after complex!

#### Exterior

| Exterior          | Wood, Brick, Vinyl |
|-------------------|--------------------|
| Exterior Features | See Remarks        |
| Roof              | Asphalt Shingles   |
| Construction      | Wood, Brick, Vinyl |
| Foundation        | Concrete Perimeter |