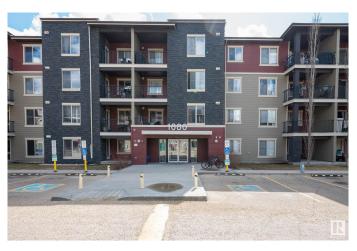

# \$166,000 - 107 1080 Mcconachie Boulevard, Edmonton

MLS® #E4432337

#### \$166,000

2 Bedroom, 1.00 Bathroom, 670 sqft Condo / Townhouse on 0.00 Acres

McConachie Area, Edmonton, AB

Bright and stylish and freshly painted this 1 Bedroom + 1 Den condo is in the heart of McConachie! The den includes its very own closet! The bathroom is perfectly located on the main floor for easy access and added convenience. This well-maintained unit features a functional galley-style kitchen, an open-concept layout, and a spacious living room that opens onto a covered patioâ€"ideal for enjoying warm summer days in comfort and shade. Additional highlights include quartz countertops, 2 underground heated parking stalls, 2 dedicated storage units, and proximity to all essential amenities, schools, parks, and transit. Whether you're a first-time buyer, downsizing, or looking for an investment property, this unit checks all the boxes. Don't miss your opportunity to own in this sought-after complex!

## **Community Information**

| Address     | 107 1080 Mcconachie Boulevard |
|-------------|-------------------------------|
| Area        | Edmonton                      |
| Subdivision | McConachie Area               |
| City        | Edmonton                      |
| County      | ALBERTA                       |
| Province    | AB                            |
| Postal Code | T5Y 0X2                       |
|             |                               |

#### Exterior

| Exterior          | Wood, Brick, Vinyl |
|-------------------|--------------------|
| Exterior Features | See Remarks        |
| Roof              | Asphalt Shingles   |
| Construction      | Wood, Brick, Vinyl |
| Foundation        | Concrete Perimeter |