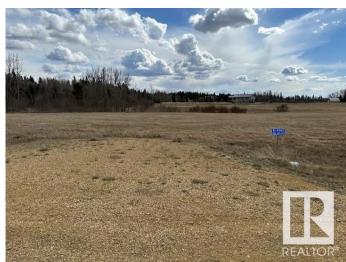

## \$149,000

0 Bedroom, 0.00 Bathroom, Rural on 4.05 Acres

Pineridge Downs, Rural Wetaskiwin County, AB

Build your dream home on this 4.05 acre lot located in Pineridge Downs, East of Millet. Great location, close to pavement, easy commute to Leduc and EIA. Power and gas at property line.