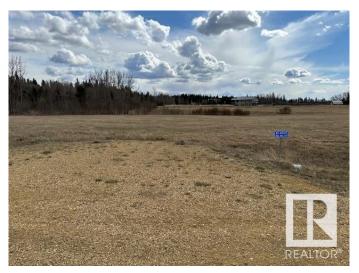

## \$149,000

0 Bedroom, 0.00 Bathroom, Rural on 4.05 Acres

Pineridge Downs, Rural Wetaskiwin County, AB

Build your dream home on this 4.05 acre lot located in Pineridge Downs, East of Millet. Great location, close to pavement, easy commute to Leduc and EIA. Power and gas at property line.