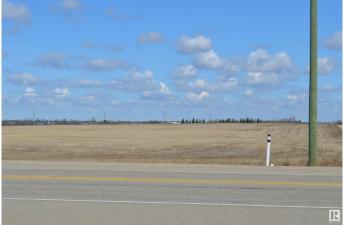

## \$4,500,000

0 Bedroom, 0.00 Bathroom, Rural on 78.01 Acres

None, Rural Leduc County, AB

78.01 acres, more or less, fronting onto HWY 625 between Nisku and the city of Beaumont in Leduc County. This parcel is on the south west boarder of the city of Beaumont. It is extremely well located excellent piece of land just just minutes away from both centres.. It is a great holding property for future developments and is in the East Vistas Area Structure Plan. Easy Access to city of Beaumont, City of Edmonton south side, South Edmonton shopping establishments, 5 minutes to Edmonton International Airport, Nisku and city of Leduc Industrial Business parks.

## Exterior

Exterior Features Flat Site, Level Land, See Remarks