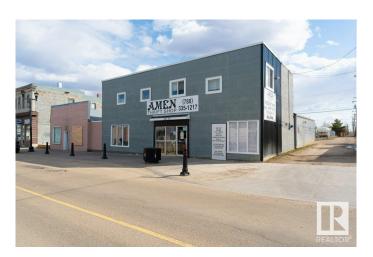

# \$475,000 - 4813 50 Avenue, Wetaskiwin

MLS® #E4432124

## \$475,000

0 Bedroom, 0.00 Bathroom, Retail on 0.00 Acres

City Center South, Wetaskiwin, AB

Turnkey Thrift Store & Mixed-Use Property in Wetaskiwin Excellent opportunity to own a thriving thrift store at 4813â€"50 Ave, located on a highly visible main street in the heart of Wetaskiwin. This 3,216.91 sq ft retail space features a unique and profitable business modelâ€"purchasing clothing by the bag and reselling a wide range of thrifted inventory. A popular spot for locals and budget-conscious shoppers alike, this business sees consistent foot traffic. Above the store is a spacious 1,321 sq ft two-bedroom suite, ideal for on-site owner use. The property offers ample parking for both customers and staff. Situated in a growing community of approximately 12,000, Wetaskiwin provides a supportive, low-cost environment for small businesses. Strategically located between Edmonton and Red Deer, this is an excellent opportunity for investors or owner-operators looking to step into an established, turn-key business.