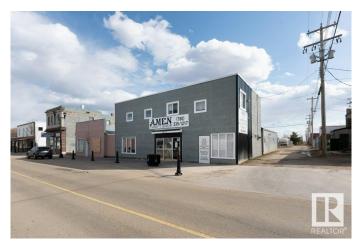

# \$475,000 - 4813 50 Avenue, Wetaskiwin

MLS® #E4432124

## \$475,000

0 Bedroom, 0.00 Bathroom, Retail on 0.00 Acres

City Center South, Wetaskiwin, AB

Turnkey Thrift Store & Mixed-Use Property in Wetaskiwin Excellent opportunity to own a thriving thrift store at 4813â€"50 Ave, located on a highly visible main street in the heart of Wetaskiwin. This 3,216.91 sq ft retail space features a unique and profitable business modelâ€"purchasing clothing by the bag and reselling a wide range of thrifted inventory. A popular spot for locals and budget-conscious shoppers alike, this business sees consistent foot traffic. Above the store is a spacious 1,321 sq ft two-bedroom suite, ideal for on-site owner use. The property offers ample parking for both customers and staff. Situated in a growing community of approximately 12,000, Wetaskiwin provides a supportive, low-cost environment for small businesses. Strategically located between Edmonton and Red Deer, this is an excellent opportunity for investors or owner-operators looking to step into an established, turn-key business.