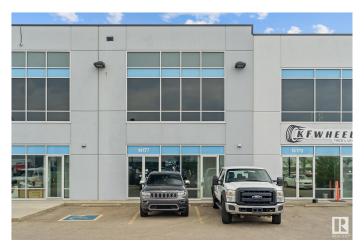

# \$676,000 - 14177 162 Avenue, Edmonton

MLS® #E4432086

### \$676,000

0 Bedroom, 0.00 Bathroom, Industrial on 0.00 Acres

Rampart Industrial, Edmonton, AB

This prime commercial space offers an exceptional opportunity in a highly accessible location with quick and convenient access to St. Albert Trail, Anthony Henday Drive, and Yellowhead Trail. Spanning over 3,200 square feet across two levels, the unit is currently in shell condition and features a washroom rough-in, HVAC system, and radiant heat. A separate entrance to the second floor allows for flexible use, including the potential for multi-tenant occupancy or distinct operational areas. The property is equipped with multiple voltage 3-phase power, accommodating a variety of business needs. Zoned BE (Business Employment Zone), this space supports a wide range of permitted uses such as indoor storage, retail stores, fitness facilities, indoor playgrounds, warehouses, laboratories, and professional offices. Available for sale or lease, this versatile space is ready to be customized to suit your business vision. Seller FINANCING available.