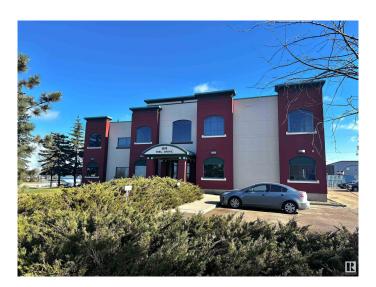

# \$0 - 64 Riel Drive, St. Albert

MLS® #E4432070

#### \$0

0 Bedroom, 0.00 Bathroom, Office on 0.00 Acres

Riel Business Park, St. Albert, AB

Available as a month to month lease with no term required. Relocate your office to Riel Park. This main floor office offers 1,248 sq.ft and is ideal for accounting, legal, medical, and any other business use seeking a quality newer building with upgraded amenities. Many large bright windows wrap the space. Ample parking with 1 stall per office and ample visitor and unrestricted street parking. This private corner office offers an opportunity to be up an running in no time as this space is turn key. Reasonable operating costs. Roof top RTU offers comfortable AC for cooling. Building under new management with new FOB access, Cameras and other common area improvements. Flexible lease terms for any business needing month to month flexibility.

## **Community Information**

Address 64 Riel Drive

Area St. Albert

Subdivision Riel Business Park

City St. Albert
County ALBERTA

Province AB

Postal Code T8N 4A4