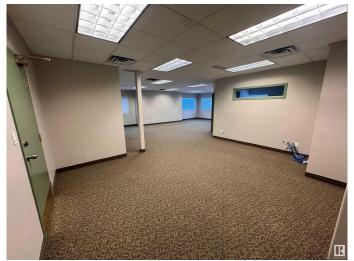

#### \$0

0 Bedroom, 0.00 Bathroom, Office on 0.00 Acres

Riel Business Park, St. Albert, AB

Available as a month to month lease with no term required. Relocate your office to Riel Park. This main floor office offers 1,248 sq.ft and is ideal for accounting, legal, medical, and any other business use seeking a quality newer building with upgraded amenities. Many large bright windows wrap the space. Ample parking with 1 stall per office and ample visitor and unrestricted street parking. This private corner office offers an opportunity to be up an running in no time as this space is turn key. Reasonable operating costs. Roof top RTU offers comfortable AC for cooling. Building under new management with new FOB access, Cameras and other common area improvements. Flexible lease terms for any business needing month to month flexibility.