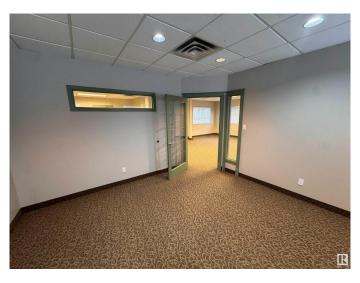

#### \$0

0 Bedroom, 0.00 Bathroom, Office on 0.00 Acres

Riel Business Park, St. Albert, AB

Available as a month to month lease with no term required. Relocate your office to Riel Park. This main floor office offers 1,248 sq.ft and is ideal for accounting, legal, medical, and any other business use seeking a quality newer building with upgraded amenities. Many large bright windows wrap the space. Ample parking with 1 stall per office and ample visitor and unrestricted street parking. This private corner office offers an opportunity to be up an running in no time as this space is turn key. Reasonable operating costs. Roof top RTU offers comfortable AC for cooling. Building under new management with new FOB access, Cameras and other common area improvements. Flexible lease terms for any business needing month to month flexibility.