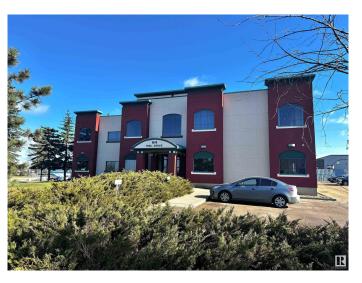

### \$0

0 Bedroom, 0.00 Bathroom, Office on 0.00 Acres

Riel Business Park, St. Albert, AB

Relocate your office to Riel Park. This main floor office offers 1,248 sq.ft and is ideal for accounting, legal, medical, and any other business use seeking a quality newer building with upgraded amenities. Many large bright windows wrap the space. Ample parking with 1 stall per office and ample visitor and unrestricted street parking. This private corner office offers an opportunity to take the unit in the developed state or work with the Landlord for a custom tenant improvement. Reasonable operating costs. Roof top RTU offers comfortable AC for cooling. Building under new management with new FOB access, Cameras and other common area improvements. Flexible lease terms from 12 months to 60 months. Tenant improvement options with longer leases.

## **Essential Information**

MLS® # E4432070

Bathrooms 0.00
Acres 0.00
Year Built 2000
Type Office
Status Active

Address 3 64 Riel Drive

Area St. Albert

Subdivision Riel Business Park

City St. Albert
County ALBERTA