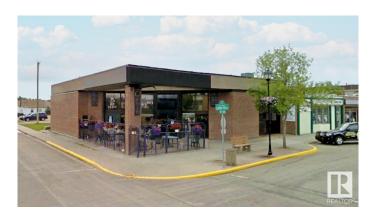

# \$0 - 5115 50 Street, Whitecourt Airport

MLS® #E4432021

## \$0

0 Bedroom, 0.00 Bathroom, Retail on 0.00 Acres

None, Whitecourt Airport, AB

• High exposure Main Street space located on the corner of 50th Street and 52nd Avenue • 4,576 sq.ft.± available in the Downtown District with street front patio • Significant public and street parking adjacent to the building • Potential for turnkey restaurant/brewery opportunity • Whitecourt is located on Highway 43, connecting Edmonton to the British Columbia border, via Peace Country, forming the northernmost portion of the CANAMEX Corridor