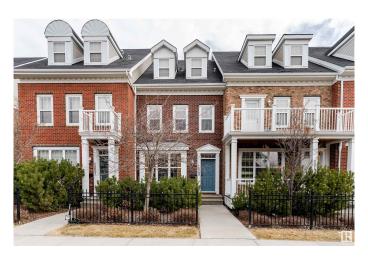

### \$425,000

2 Bedroom, 2.50 Bathroom, 1,809 sqft Condo / Townhouse on 0.00 Acres

Griesbach, Edmonton, AB

Beautiful 1809 sq ft 2 bedroom townhome located across from Patricia Park in the heart of Griesbach. This home features an open main floor concept with dining room, kitchen (with island & granite counter tops), 2 pc bath and living room area with cozy gas fireplace. One large bedroom on the 2nd floor with walk in closet, a full 4 pc ensuite bath with separate tub and shower, convenient laundry and large open plan bonus room. The third floor is an amazing primary bedroom suite with its own 5 pc bath, walk in closet and vaulted ceilings. Basement has been left unfinished with a roughed in bathroom ready for your personal touch! Private back yard & patio with double detached garage and air conditioning. Low condo fees and a new beginning await!

#### Interior

| Interior Features | ensuite bathroom                                                                                                                                                                                       |
|-------------------|--------------------------------------------------------------------------------------------------------------------------------------------------------------------------------------------------------|
| Appliances        | Air Conditioning-Central, Dishwasher-Built-In, Dryer, Garage Control,<br>Garage Opener, Hood Fan, Refrigerator, Stove-Electric, Vacuum<br>System Attachments, Vacuum Systems, Washer, Window Coverings |
| Heating           | Forced Air-1, Natural Gas                                                                                                                                                                              |
| Fireplace         | Yes                                                                                                                                                                                                    |
| Fireplaces        | Mantel, Tile Surround                                                                                                                                                                                  |
| Stories           | 3                                                                                                                                                                                                      |
| Has Basement      | Yes                                                                                                                                                                                                    |
| Basement          | Full, Unfinished                                                                                                                                                                                       |
| Exterior          |                                                                                                                                                                                                        |
| Exterior          | Wood, Brick, Composition                                                                                                                                                                               |
| Exterior Features | Back Lane, Fenced, Landscaped, Park/Reserve, Playground Nearby, Schools, Shopping Nearby                                                                                                               |
| Roof              | Asphalt Shingles                                                                                                                                                                                       |
| Construction      | Wood, Brick, Composition                                                                                                                                                                               |