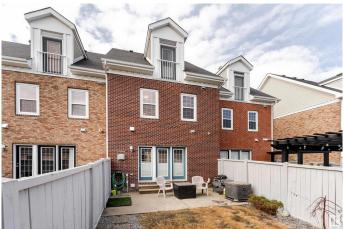

### \$425,000

2 Bedroom, 2.50 Bathroom, 1,809 sqft Condo / Townhouse on 0.00 Acres

Griesbach, Edmonton, AB

Beautiful 1809 sq ft 2 bedroom townhome located across from Patricia Park in the heart of Griesbach. This home features an open main floor concept with dining room, kitchen (with island & granite counter tops), 2 pc bath and living room area with cozy gas fireplace. One large bedroom on the 2nd floor with walk in closet, a full 4 pc ensuite bath with separate tub and shower, convenient laundry and large open plan bonus room. The third floor is an amazing primary bedroom suite with its own 5 pc bath, walk in closet and vaulted ceilings. Basement has been left unfinished with a roughed in bathroom ready for your personal touch! Private back yard & patio with double detached garage and air conditioning. Low condo fees and a new beginning await!

#### Interior

| Interior Features | ensuite bathroom                                                                                                                                                                                       |
|-------------------|--------------------------------------------------------------------------------------------------------------------------------------------------------------------------------------------------------|
| Appliances        | Air Conditioning-Central, Dishwasher-Built-In, Dryer, Garage Control,<br>Garage Opener, Hood Fan, Refrigerator, Stove-Electric, Vacuum<br>System Attachments, Vacuum Systems, Washer, Window Coverings |
| Heating           | Forced Air-1, Natural Gas                                                                                                                                                                              |
| Fireplace         | Yes                                                                                                                                                                                                    |
| Fireplaces        | Mantel, Tile Surround                                                                                                                                                                                  |
| Stories           | 3                                                                                                                                                                                                      |
| Has Basement      | Yes                                                                                                                                                                                                    |
| Basement          | Full, Unfinished                                                                                                                                                                                       |
| Exterior          |                                                                                                                                                                                                        |
| Exterior          | Wood, Brick, Composition                                                                                                                                                                               |
| Exterior Features | Back Lane, Fenced, Landscaped, Park/Reserve, Playground Nearby, Schools, Shopping Nearby                                                                                                               |
| Roof              | Asphalt Shingles                                                                                                                                                                                       |
| Construction      | Wood, Brick, Composition                                                                                                                                                                               |