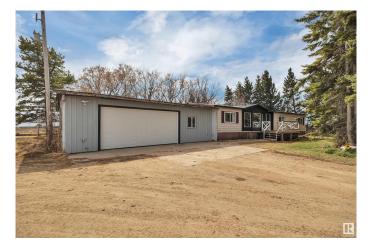

#### \$459,900

4 Bedroom, 2.00 Bathroom, 1,926 sqft Rural on 7.56 Acres

None, Rural Wetaskiwin County, AB

Welcome to this spacious 7.56-acre property with a newly renovated 4 bedroom and 2 bathroom mobile home, 40x40 heated shop, and equestrian amenities. This nearly 2,000 sq ft updated mobile home offers modern comfort with an open-concept layout with recent renovations that include: updated bathrooms, kitchen, new vinyl flooring throughout, vinyl windows, metal roofing on the house and all outbuildings 2 yrs ago. All major upgrades have been previously completed: furnace (2016), hot water tank (2019), and appliances (2022). Boiler system installed in the garage with radiant heating to the two bedrooms and mud room, easily connected to heat the insulated double attached garage. Horse lovers will appreciate the outdoor riding ring and fenced pastures. This rural property combines peaceful country living with functional infrastructure and modern comforts. Whether you're looking for a hobby farm, horse setup, or just more space to enjoy the outdoors, this property is ready to welcome you home.

## Exterior

| Exterior          | Wood                             |
|-------------------|----------------------------------|
| Exterior Features | Fenced, Schools, Shopping Nearby |
| Construction      | Wood                             |
| Foundation        | Piling                           |