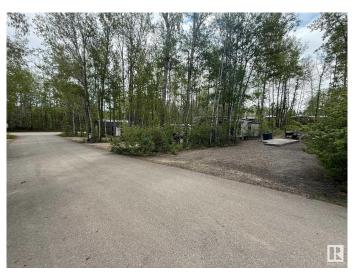

## \$114,900

0 Bedroom, 0.00 Bathroom, Rural on 0.10 Acres

Sunset Shores, Rural Parkland County, AB

SUNSET SHORES RV RESORT. LAKE LOT FOR SALE!! Best Camping / Lifestyle Decision You will ever make!! Join the fun Sunset Shores Resort Lake Community. This four season RV & park model resort is perfect for families & couples looking to enjoy time outdoors without the hassle of towing & setting up all the time! Or for full time country living in a Park Model Home. Just a short drive west of Edmonton to this private gated community at Isle Lake with pavement to your door. Lot #83 Is a tree lot offering 50 amp power, CITY WATER & full sewer services. Join in on the fun and enjoy the Lake Life in this active Lake community! Amenities include: ATV/Golf cart & pet friendly, walking & ATV trails. Club house, heated pool, laundry house, shower house, pier & marina, tennis, pickle ball, basketball, beach volleyball, playgrounds, great fishing, boating & fun social club activities & events for all ages. Winter fun as well with ice fishing & groomed snowmobile trails, year round access to the resort & clubhouse.