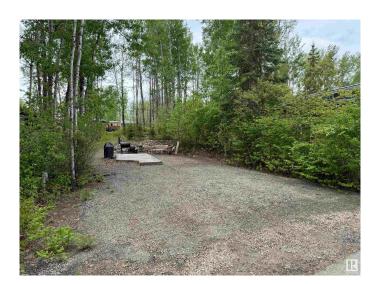

## \$114,900

0 Bedroom, 0.00 Bathroom, Rural on 0.10 Acres

Sunset Shores, Rural Parkland County, AB

SUNSET SHORES RV RESORT. LAKE LOT FOR SALE!! Best Camping / Lifestyle Decision You will ever make!! Join the fun Sunset Shores Resort Lake Community. This four season RV & park model resort is perfect for families & couples looking to enjoy time outdoors without the hassle of towing & setting up all the time! Or for full time country living in a Park Model Home. Just a short drive west of Edmonton to this private gated community at Isle Lake with pavement to your door. Lot #83 Is a tree lot offering 50 amp power, CITY WATER & full sewer services. Join in on the fun and enjoy the Lake Life in this active Lake community! Amenities include: ATV/Golf cart & pet friendly, walking & ATV trails. Club house, heated pool, laundry house, shower house, pier & marina, tennis, pickle ball, basketball, beach volleyball, playgrounds, great fishing, boating & fun social club activities & events for all ages. Winter fun as well with ice fishing & groomed snowmobile trails, year round access to the resort & clubhouse.