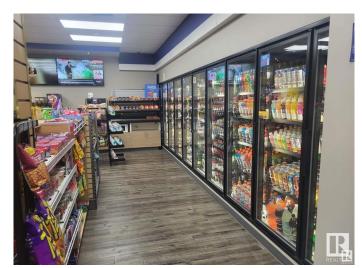

# \$1,375,000

0 Bedroom, 0.00 Bathroom, Retail on 0.00 Acres

None, Stettler Town, AB

COURT ORDERED SALE. Prime Location & Visibility: Positioned on a major arterial road (HWY 12) for maximum exposure to 7,280 vehicles. Renovated Building and Gas Station: Modern interior and exterior building upgrades with upgraded gas pumps.