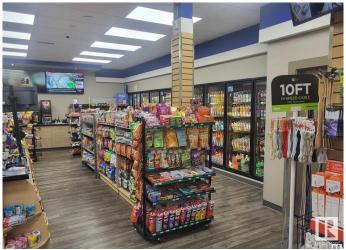

# \$1,375,000

0 Bedroom, 0.00 Bathroom, Retail on 0.00 Acres

None, Stettler Town, AB

COURT ORDERED SALE. Prime Location & Visibility: Positioned on a major arterial road (HWY 12) for maximum exposure to 7,280 vehicles. Renovated Building and Gas Station: Modern interior and exterior building upgrades with upgraded gas pumps.