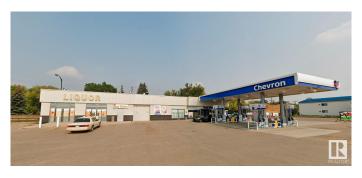

# \$1,375,000

0 Bedroom, 0.00 Bathroom, Retail on 0.00 Acres

None, Stettler Town, AB

COURT ORDERED SALE. Prime Location & Visibility: Positioned on a major arterial road (HWY 12) for maximum exposure to 7,280 vehicles. Renovated Building and Gas Station: Modern interior and exterior building upgrades with upgraded gas pumps.