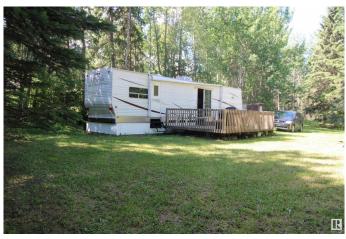

## \$139,900

0 Bedroom, 0.00 Bathroom, Rural on 0.52 Acres

Birchwood Estates, Rural Lac Ste. Anne County, AB

Hit that RESET Button – It's LAKE TIME! Tucked into the trees, this  $\hat{A}^{1/2}_{2}$  acre Birchwood Estates lot delivers the peace, space, and readiness you are craving. With a TURNKEY holiday trailer, paired 750-gal cistern & holding tank, and bonus outhouse, this recreational escape is READY when you are. Whether it's your first step into lake life or an upgrade to more space, this property is prepped for friends, family & fun. Quad straight from your site, launch your boat minutes away, or roast marshmallows under the stars. Add a second RV pad or build the cozy cabin you've been dreaming about. Year-round access with paved roads, plus just a short hop from Seba Beach, golf, gas & groceries. Invest in family, fun, and a future of unforgettable weekends.

## Exterior

Exterior Features Backs Onto Park/Trees, Boating, Recreation Use, Treed Lot