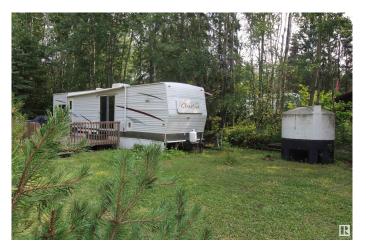

## \$139,900

0 Bedroom, 0.00 Bathroom, Rural on 0.52 Acres

Birchwood Estates, Rural Lac Ste. Anne County, AB

Hit that RESET Button – It's LAKE TIME! Tucked into the trees, this  $\hat{A}^{1/2}_{2}$  acre Birchwood Estates lot delivers the peace, space, and readiness you are craving. With a TURNKEY holiday trailer, paired 750-gal cistern & holding tank, and bonus outhouse, this recreational escape is READY when you are. Whether it's your first step into lake life or an upgrade to more space, this property is prepped for friends, family & fun. Quad straight from your site, launch your boat minutes away, or roast marshmallows under the stars. Add a second RV pad or build the cozy cabin you've been dreaming about. Year-round access with paved roads, plus just a short hop from Seba Beach, golf, gas & groceries. Invest in family, fun, and a future of unforgettable weekends.

## Exterior

Exterior Features Backs Onto Park/Trees, Boating, Recreation Use, Treed Lot