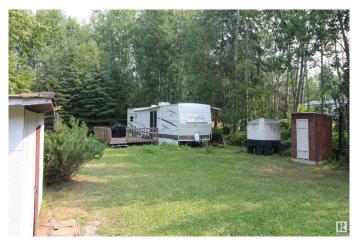

## \$139,900

0 Bedroom, 0.00 Bathroom, Rural on 0.52 Acres

Birchwood Estates, Rural Lac Ste. Anne County, AB

Hit that RESET Button – It's LAKE TIME! Tucked into the trees, this  $\hat{A}^{1/2}_{2}$  acre Birchwood Estates lot delivers the peace, space, and readiness you are craving. With a TURNKEY holiday trailer, paired 750-gal cistern & holding tank, and bonus outhouse, this recreational escape is READY when you are. Whether it's your first step into lake life or an upgrade to more space, this property is prepped for friends, family & fun. Quad straight from your site, launch your boat minutes away, or roast marshmallows under the stars. Add a second RV pad or build the cozy cabin you've been dreaming about. Year-round access with paved roads, plus just a short hop from Seba Beach, golf, gas & groceries. Invest in family, fun, and a future of unforgettable weekends.

## Exterior

Exterior Features Backs Onto Park/Trees, Boating, Recreation Use, Treed Lot