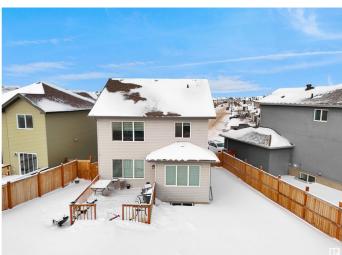

## \$584,900

3 Bedroom, 2.50 Bathroom, 1,972 sqft Single Family on 0.00 Acres

Laurel, Edmonton, AB

WOW! This well kept stunning home built by award-winning builder Sterling Homes is nestled in the heart of Laurel, a great family neighborhood. This NEWLY PAINTED house features 3 bedrooms, 2.5 baths, and family room. Kitchen comes with SS appliances, backsplash tiles, QUARTZ countertops, lots of cabinetry space and pantry. Adjoining is the dining area. Living room is quite spacious and overlooks huge backyard. Main floor has vinyl flooring throughout and gets completed with a 2 pc bath. Upstairs you will find master bedroom with 4 pc ensuite and Walk-in closet. There are also 2 more decently sized bedrooms, another 4 pc bath and laundry on the main floor. Basement is unfinished and awaits your final touch! Double garage attached and good size backyard to enjoy all season long! With walking trails, parks, and school few steps away, this home offers convenience and perfection. Move-in ready, so it's perfect if that's a priority! Come and check it out!