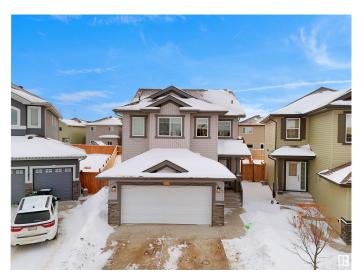

## \$584,900 - 3007 13 Avenue, Edmonton

MLS® #E4431039

## \$584,900

3 Bedroom, 2.50 Bathroom, 1,972 sqft Single Family on 0.00 Acres

Laurel, Edmonton, AB

WOW! This well kept stunning home built by award-winning builder Sterling Homes is nestled in the heart of Laurel, a great family neighborhood. This NEWLY PAINTED house features 3 bedrooms, 2.5 baths, and family room. Kitchen comes with SS appliances, backsplash tiles, QUARTZ countertops, lots of cabinetry space and pantry. Adjoining is the dining area. Living room is quite spacious and overlooks huge backyard. Main floor has vinyl flooring throughout and gets completed with a 2 pc bath. Upstairs you will find master bedroom with 4 pc ensuite and Walk-in closet. There are also 2 more decently sized bedrooms, another 4 pc bath and laundry on the main floor. Basement is unfinished and awaits your final touch! Double garage attached and good size backyard to enjoy all season long! With walking trails, parks, and school few steps away, this home offers convenience and perfection. Move-in ready, so it's perfect if that's a priority! Come and check it out!