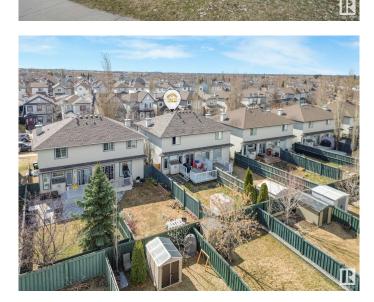

# \$387,000 - 12118 16 Avenue, Edmonton

MLS® #E4430978

#### \$387,000

2 Bedroom, 2.50 Bathroom, 1,190 sqft Single Family on 0.00 Acres

Rutherford (Edmonton), Edmonton, AB

Fantastic half duplex in the highly desirable Rutherford community! This well-maintained home features a professionally finished basement with a media room, laundry area, 2 storage rooms, and flooring throughout. The main floor offers black appliances, an eating nook with patio doors leading to a deck with gas BBQ hookup, and a bright family room with a gas fireplace and 3 large windows. Upstairs boasts 2 spacious bedrooms and 2 full bathrooms, including a primary with 2 walk-in closets. The single attached garage is insulated and drywalled (9x19). Recent upgrades include a new roof (2023), new furnace (2023), and hot water tank (Dec 2022). Located within walking distance to Johnny Bright and Monsignor Fee Otterson K–6 schools. Move-in ready and ideal for families or investors!

## Amenities

| Amenities | Deck                   |
|-----------|------------------------|
| Parking   | Single Garage Attached |