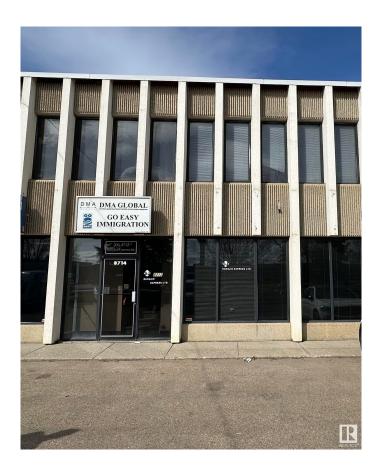

#### **\$0**

0 Bedroom, 0.00 Bathroom, Industrial on 0.00 Acres

Mcintyre Industrial, Edmonton, AB

This Beautiful space is located right on 51 ave and would be an excellent warehouse space for any business looking to set up shop on the southside of Edmonton. The small office area in front of space could easily be set up as a showroom if needed. These perfect sized bays don't come up to often and don't stay around to long. Approx 2,500 sq ft bay w/ 12x14 overhead grade door, sump in bay, and small office/showroom area in front of bay.